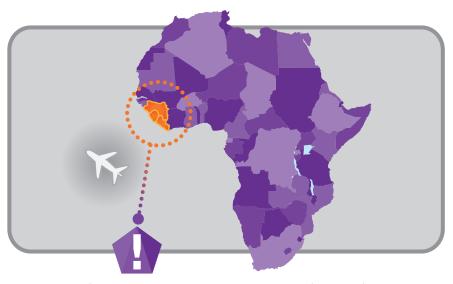

## Have YOU travelled from Africa recently?

## There are EBOLA outbreaks

in the African countries of: **Sierra Leone, Guinea and Liberia.** 

BODY FLUIDS of someone who is sick with or has died from Ebola

an **OBJECT**that has been **CONTAMINATED**with Ebola