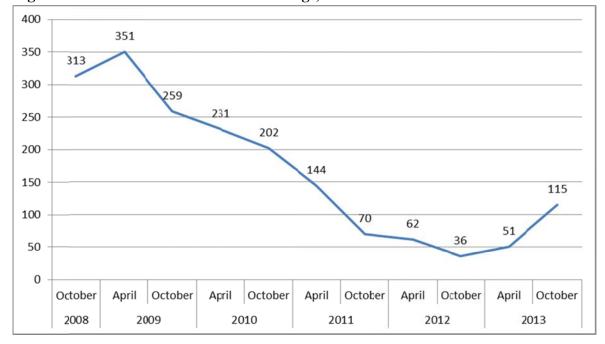

Acknowledging the constant internal movement of employees, policy makers are primarily concerned with the number of RN vacancies that have been posted for candidates external to the RHA. The number of external recruitment postings for RN positions declined 90 per cent between April 2009 and October 2012 (Figure 1), but the number of vacant positions has increased in the last two collection periods.

Figure 1. RN External Recruitment Postings, 2008-2013.

Recruitment incentives over the past few years, such as bursaries and signing bonuses, has increased new graduate recruitment and reduced the number of RN external recruitment postings over the past several years. Although RHAs report increases in external recruitment postings during the last two collection periods, caution is noted that, in October 2013, over half the 115

RN external recruitment postings were for casual positions, and 20 per cent were temporary positions. Only 28 per cent of vacant RN positions posted for recruitment in October 2013 were for permanent positions (Figure 2).