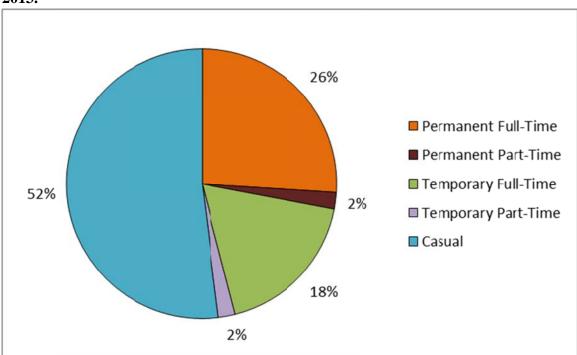

RN external recruitment postings were for casual positions, and 20 per cent were temporary positions. Only 28 per cent of vacant RN positions posted for recruitment in October 2013 were for permanent positions (Figure 2).

Figure 2. Percentage of RN External Recruitment Postings by Employment Type, October 2013.

The number of casual RNs tends to vary in each RHA. Eastern Health's requirements are influenced by its larger workforce, the nature of working in tertiary care settings, growth factors, waitlist reduction initiatives, and the need for workforce replacements. Casual employees may work significantly less than full-time hours. In 2007/08, Eastern Health asked 562 nursing employees if they wanted their positions converted from casual to permanent status; 168 accepted. The remaining RNs chose to remain part-time and casual positions.