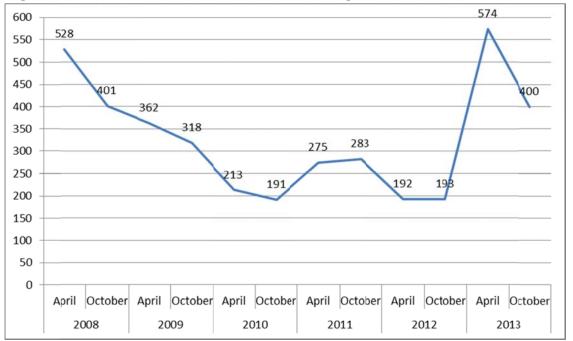

#### Current Status:

Over the past six years, there has been considerable fluctuation in the number of external recruitment postings (Figure 4). Between 2008 and 2010, external recruitment postings decreased from 528 to 191. Successful recruitment was a key contributor in this decrease. RHAs may have also chosen to discontinue selected external recruitment postings due to poor recruitment results such as lack of suitable candidates or no applicant pool. In 2011, the number of external recruitment postings increased but did not reach previously high levels. The following year, in 2012, the number of external recruitment postings decreased again, reminiscent of 2010 data. At that time, RHAs indicated that many vacant positions were not under active recruitment pending the outcomes of the HCM review as stated previously.

In 2013, the number of external recruitment postings increased, peaking at 574 in April 2013 but down again to 400 in October 2013. An increase in external recruitment postings from previous years is reasonable, given that the HCM review is complete and positions that were filled on a temporary basis and will remain in the organization may now be re-filled as permanent.

Figure 4. Number of External Recruitment Postings, 2008-2013.