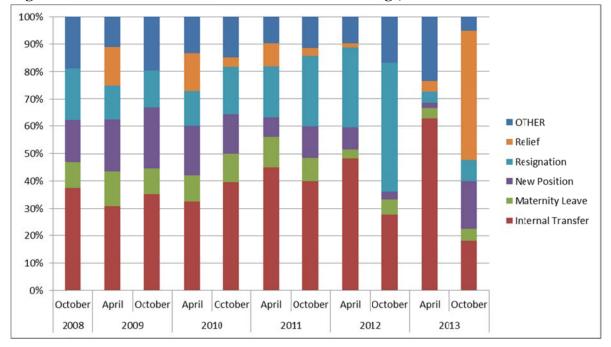

RHAs indicated that 47 per cent of postings were the result of temporary relief pool replacements and 18 per cent were the result of internal transfers. Other major contributors were: new positions (17 per cent), resignations (8 per cent), and maternity leaves (4 per cent). Trends over the past several years show that internal transfers is the top reason for RN external recruitment postings; however, in October 2013, RHAs reported more vacancies due to temporary relief pool replacements than have been reported in any previous year (Figure 3).

Figure 3. Reasons for RN External Recruitment Postings, 2008-2013.

International recruitment of RNs has been used to help fill nursing positions in this province. From April 2010 to April 2013, 52 internationally-educated nurses (IENs) were hired in RHAs, including 17 in Eastern Health, 12 in Central Health, and 23 in Labrador-Grenfell Health. Western Health has not been involved in IEN recruitment. Of these 52 IENs, 30 are still employed with RHAs, 14 resigned, 6 were terminated during the probationary period (due to clinical practice issues or failure to pass the Canadian Registered Nurse Examination), and 1 passed away.