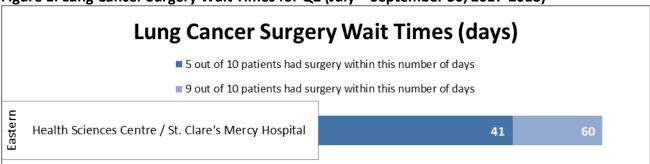

# Q: What is the benchmark wait time for cancer surgery?

There is no national benchmark for this surgical procedure.

Table 1: Lung Cancer Surgery Wait Times for Q2 (July – September 30, 2017-2018)

| Regional Health Authority                           | Number of Procedures | 5 out of 10<br>patients had<br>surgery within this<br>number of days | 9 out of 10<br>patients had<br>surgery within this<br>number of days |
|-----------------------------------------------------|----------------------|----------------------------------------------------------------------|----------------------------------------------------------------------|
| Hospital                                            |                      |                                                                      |                                                                      |
| Eastern                                             |                      |                                                                      |                                                                      |
| Health Sciences Centre / St. Clare's Mercy Hospital | 22                   | 41                                                                   | 60                                                                   |

Source: Regional Health Authorities, Newfoundland and Labrador

Date: January 25, 2018

Figure 1: Lung Cancer Surgery Wait Times for Q2 (July – September 30, 2017-2018)

Source: Regional Health Authorities, Newfoundland and Labrador