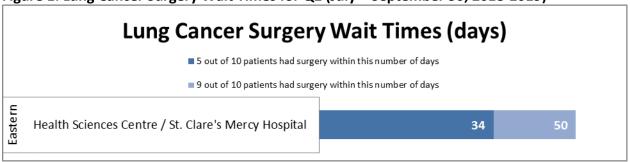

## Q: What is the benchmark wait time for cancer surgery?

There is no national benchmark for this surgical procedure.

Table 1: Lung Cancer Surgery Wait Times for Q2 (July – September 30, 2018-2019)

| Regional Health Authority                           | Number of Procedures | 5 out of 10<br>patients had<br>surgery within this<br>number of days | 9 out of 10<br>patients had<br>surgery within this<br>number of days |
|-----------------------------------------------------|----------------------|----------------------------------------------------------------------|----------------------------------------------------------------------|
| Hospital                                            |                      |                                                                      |                                                                      |
| Eastern                                             |                      |                                                                      |                                                                      |
| Health Sciences Centre / St. Clare's Mercy Hospital | 32                   | 34                                                                   | 50                                                                   |

Source: Regional Health Authorities, Newfoundland and Labrador

Date: March 1, 2019

Figure 1: Lung Cancer Surgery Wait Times for Q2 (July – September 30, 2018-2019)