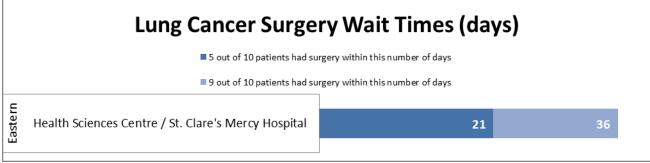

## Table 1: Lung Cancer Surgery Wait Times for Q1 (April 1 – June 30, 2020-2021)

| Regional Health Authority                           | Number of<br>Procedures | 5 out of 10<br>patients had<br>surgery within this<br>number of days | 9 out of 10<br>patients had<br>surgery within this<br>number of days |
|-----------------------------------------------------|-------------------------|----------------------------------------------------------------------|----------------------------------------------------------------------|
| Hospital                                            |                         |                                                                      |                                                                      |
| Eastern                                             |                         |                                                                      |                                                                      |
| Health Sciences Centre / St. Clare's Mercy Hospital | 15                      | 21                                                                   | 36                                                                   |

# Figure 1: Lung Cancer Surgery Wait Times for Q1 (April 1 – June 30, 2020-2021)