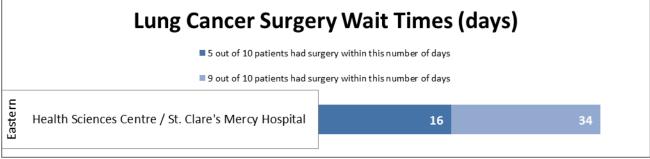

## Table 1: Lung Cancer Surgery Wait Times for Q2 (July 1 – September 30, 2020-2021)

| Regional Health Authority                           | Number of<br>Procedures | 5 out of 10<br>patients had<br>surgery within this<br>number of days | 9 out of 10<br>patients had<br>surgery within this<br>number of days |
|-----------------------------------------------------|-------------------------|----------------------------------------------------------------------|----------------------------------------------------------------------|
| Hospital                                            |                         |                                                                      |                                                                      |
| Eastern                                             |                         |                                                                      |                                                                      |
| Health Sciences Centre / St. Clare's Mercy Hospital | 17                      | 16                                                                   | 34                                                                   |

# Figure 1: Lung Cancer Surgery Wait Times for Q2 (July 1 – September 30, 2020-2021)