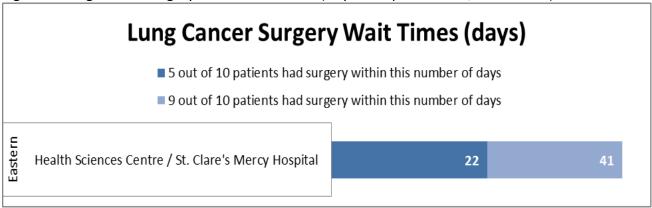

#### Q: What is the benchmark wait time for cancer surgery?

There is no national benchmark for this surgical procedure.

Table 1: Lung Cancer Surgery Wait Times for Q2 (July 1 – September 30, 2012-2013)

| Regional Health Authority                           | Number of<br>Procedures | 5 out of 10<br>patients had<br>surgery within this<br>number of days | 9 out of 10<br>patients had<br>surgery within this<br>number of days |
|-----------------------------------------------------|-------------------------|----------------------------------------------------------------------|----------------------------------------------------------------------|
| Hospital                                            |                         |                                                                      |                                                                      |
| Eastern                                             |                         |                                                                      |                                                                      |
| Health Sciences Centre / St. Clare's Mercy Hospital | 13                      | 22                                                                   | 41                                                                   |

Source: Regional Health Authorities, Newfoundland and Labrador

Figure 1: Lung Cancer Surgery Wait Times for Q2 (July 1 – September 30, 2012-2013)

Source: Regional Health Authorities, Newfoundland and Labrador