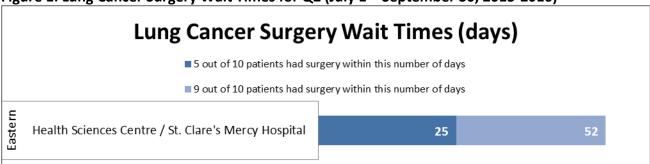

# Q: What is the benchmark wait time for cancer surgery?

There is no national benchmark for this surgical procedure.

Table 1: Lung Cancer Surgery Wait Times for Q2 (July 1 – September 30, 2015-2016)

| Regional Health Authority                           | Number of<br>Procedures | 5 out of 10<br>patients had<br>surgery within this<br>number of days | 9 out of 10<br>patients had<br>surgery within this<br>number of days |
|-----------------------------------------------------|-------------------------|----------------------------------------------------------------------|----------------------------------------------------------------------|
| Hospital                                            |                         |                                                                      |                                                                      |
| Eastern                                             |                         |                                                                      |                                                                      |
| Health Sciences Centre / St. Clare's Mercy Hospital | 29                      | 25                                                                   | 52                                                                   |

Source: Regional Health Authorities, Newfoundland and Labrador

Date: January 12, 2016

Figure 1: Lung Cancer Surgery Wait Times for Q2 (July 1 – September 30, 2015-2016)

Source: Regional Health Authorities, Newfoundland and Labrador