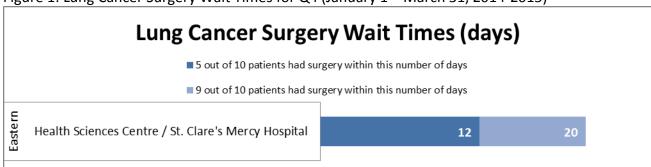

## Q: What is the benchmark wait time for cancer surgery?

There is no national benchmark for this surgical procedure.

Table 1: Lung Cancer Surgery Wait Times for Q4 (January 1 – March 31, 2014-2015)

| Regional Health Authority                           | Number of Procedures | 5 out of 10<br>patients had<br>surgery within this<br>number of days | 9 out of 10<br>patients had<br>surgery within this<br>number of days |
|-----------------------------------------------------|----------------------|----------------------------------------------------------------------|----------------------------------------------------------------------|
| Hospital                                            |                      |                                                                      |                                                                      |
| Eastern                                             |                      |                                                                      |                                                                      |
| Health Sciences Centre / St. Clare's Mercy Hospital | 30                   | 12                                                                   | 20                                                                   |

Source: Regional Health Authorities, Newfoundland and Labrador

Date: July 20, 2015

Figure 1: Lung Cancer Surgery Wait Times for Q4 (January 1 – March 31, 2014-2015)

Source: Regional Health Authorities, Newfoundland and Labrador