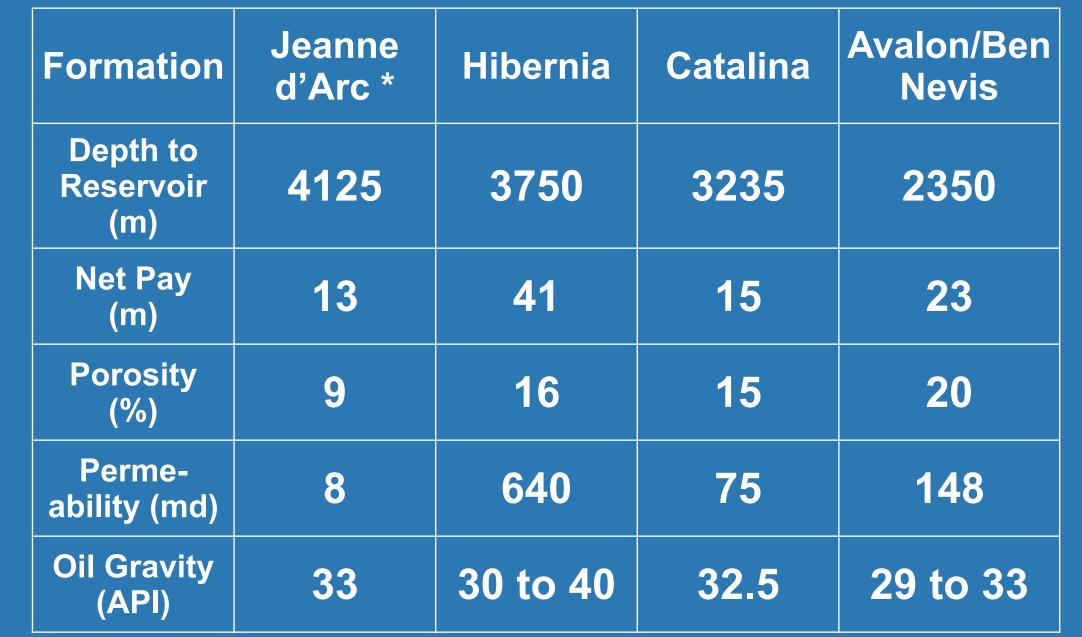

| Formation                    | Jeanne<br>d'Arc*   | Hibernia* | Avalon/Ben<br>Nevis |  |
|------------------------------|--------------------|-----------|---------------------|--|
| Depth to<br>Reservoir<br>(m) | eservoir 3810 3620 |           | 3010                |  |
| Net Pay<br>(m)               | 8                  | 8         | 23 to 87            |  |
| Porosity<br>(%)              | 12                 | 15        | 15                  |  |
| Perme-<br>ability (md)       | 3                  | 7         | 56                  |  |
| Oil Gravity<br>(API)         | 33                 | 33        | 31                  |  |

\* Reservoirs have not been placed on production.