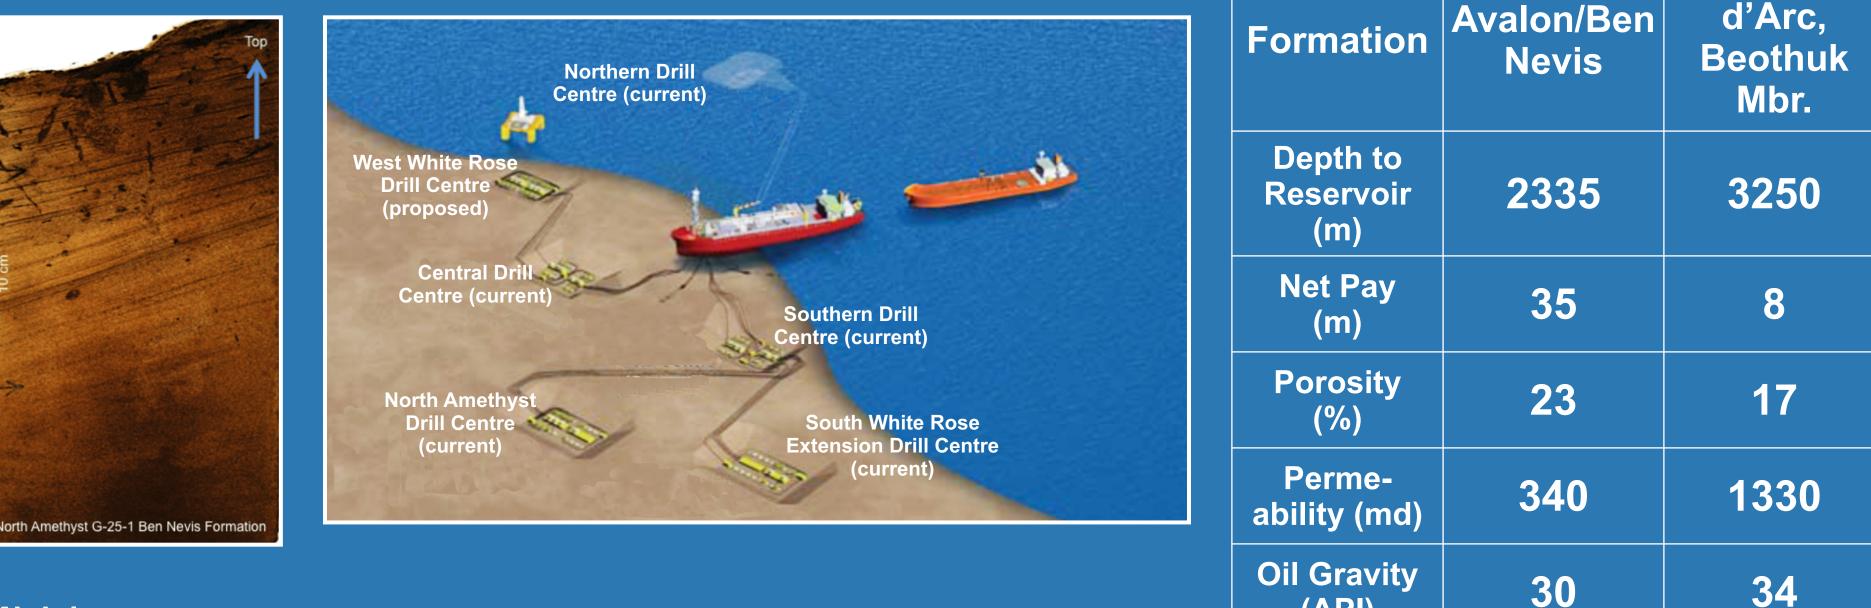

### White Rose

#### WHITE ROSE FIELD

- Operator: Husky Energy
- Water depth: 119 m
- Oil Reserves: 436 Mbbl
- Gas Resources: 1.8 TCF
- First Oil: November 2005
- Total Production Jan 1-Dec 31, 2022 5.11 Mbbl
- Cumulative Production to December 31, 2022: 264.38 Mbbl

### North Amethyst

#### NORTH AMETHYST FIELD

- Operator: Husky Energy
- Water depth: 119 m
- Oil Reserves: 70 Mbbl
- Gas Resources: 0.816 TCF
- First Oil: May 2010
- Total Production Jan 1-Dec 31, 2022 1.51 Mbbl
- Cumulative Production to December 31, 2022: 59.05 Mbbl