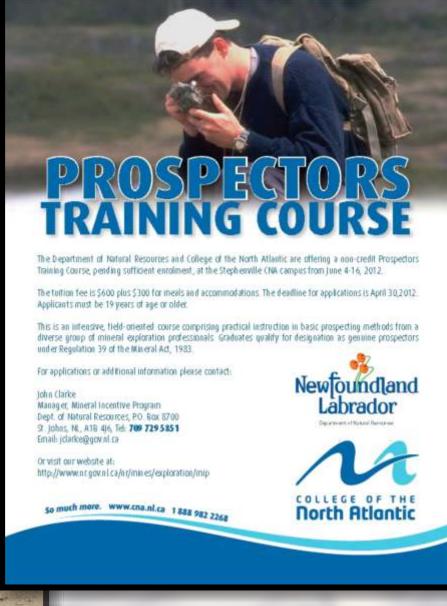

#### PROSPECTOR'S TRAINING COURSE

- Two week course held in Stephenville in late spring
- 14 students completed course in 2013