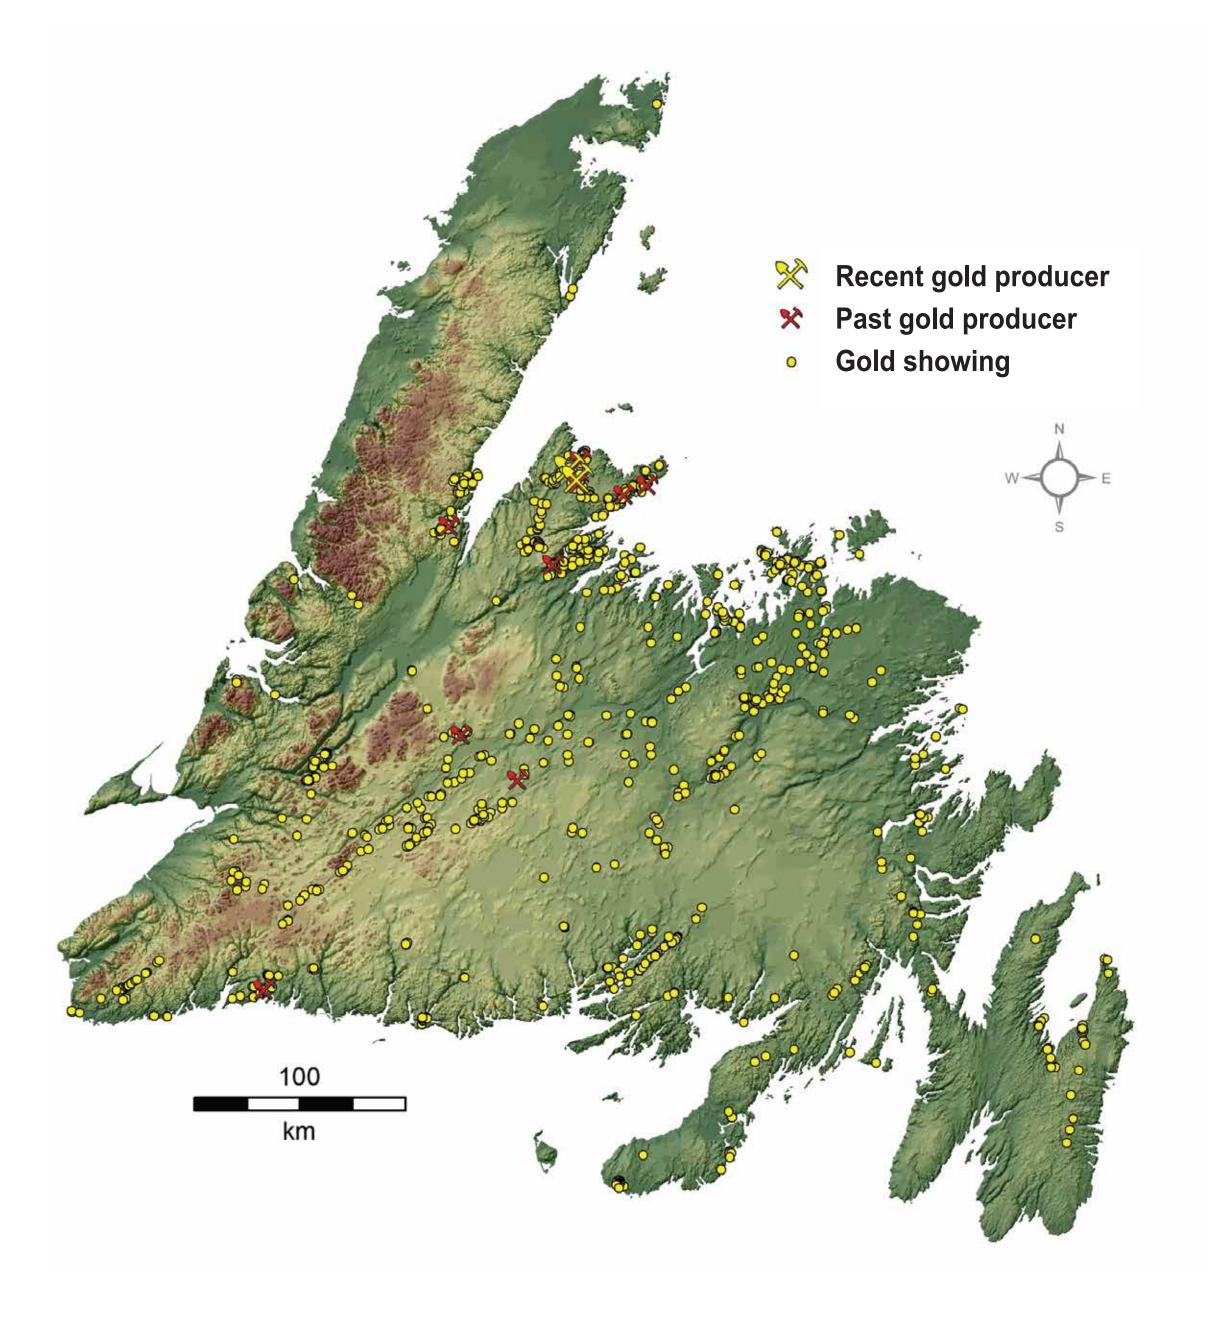

## GOLD BYPLORE DISCOVER DISCOVER DEVELOP

THE ISLAND OF NEWFOUNDLAND REPRESENTS AN EMERGING, UNDER-EXPLORED GOLD DISTRICT

 First focused exploration for gold in early 1980's

Previous production from epithermal (Au-Cu)

and orogenic (Au-only) deposits, and as byproduct of VMS operations

Current and recent production from orogenic and VMS deposits;
 advanced projects targeting similar styles of mineralization

Port aux Basques

 Advanced and greenfield exploration programs for high- and low-sulphidation epithermal deposits; other projects targeting bulktonnage, intrusion- and sediment-hosted deposits

**Current producer** 

Project with resource estimate

Occurrence with drill-hole data

**GANDER** 

**ZONE** 

**AVALON** 

**ZONE** 

St. John's

Past producer

**DUNNAGE** 