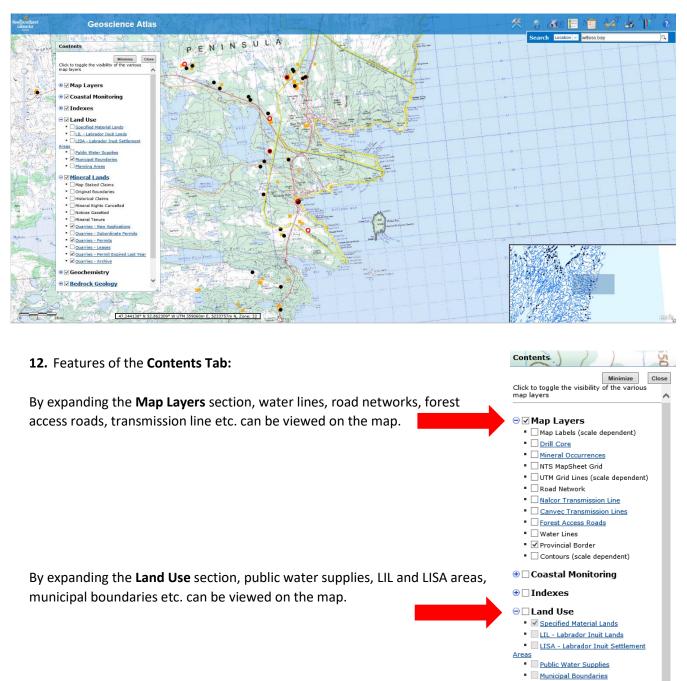

**11.** All new applications, issued and expired permits will be visible for the area and surrounding area searched for. Expanding the **Mineral Lands Layer** under the contents tab, you can select the class of quarry you wish to see (i.e only currently issued permits for the area)

• Planning Areas

• Geochemistry

Bedrock Geology
 Bedrock Geology

...i