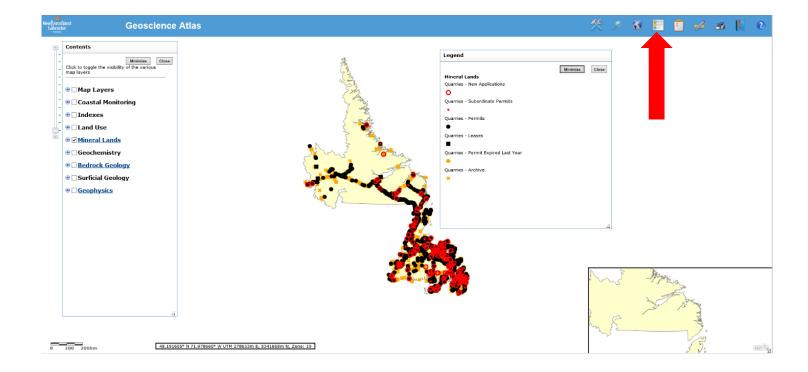

If the Contents tab is not open, select the *clipboard* located in the toolbar found at the top right corner of the screen.

You will see a number of different symbols once the Mineral Lands Layer is selected from the Contents tab. By selecting Checklist located at the top right corner of the screen, a legend will appear.