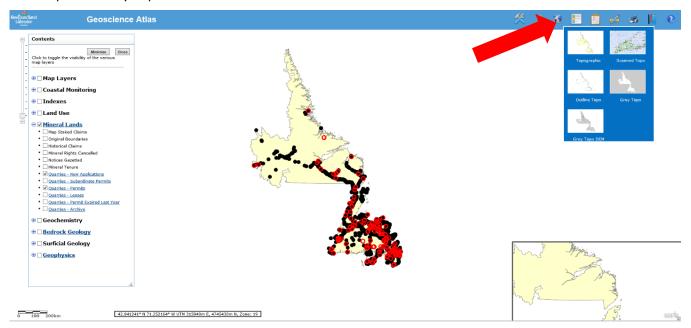

Following the prompts, this will bring you to the program interface. Ensure the Mineral Lands Layer is selected under the Contents tab.
 Note: Turn off other layers not being used or the interface will take longer to load

If the Contents tab is not open, select the *clipboard* located in the toolbar found at the top right corner of the screen.

You will see a number of different symbols once the Mineral Lands Layer is selected from the Contents tab. By selecting Checklist located at the top right corner of the screen, a legend will appear.

## Contents

4.By expanding the Mineral Lands Layer under the contents tab, deselect items you do not wish to see. (i.e If you only wish to view New Applications)

- 🕀 🗌 Coastal Monitoring
- 🕀 🗌 Indexes
- 🕀 🗌 Land Use

## ○ ✓ Mineral Lands

- Map Staked Claims
- Original Boundaries
- Historical Claims
- Mineral Rights Cancelled
- Notices Gazetted
- Mineral Tenure
- Quarries New Applications
- Quarries Subordinate Permits
- Quarries Permits
- Quarries Leases
- Quarries Permit Expired Last Year
- Quarries Archive
- Geochemistry
- Bedrock Geology
   Bedrock Geology
- Surficial Geology
- Geophysics
- 5. To change the map, select the *Globe* symbol from the toolbar located in the top right corner of the screen.

This will allow you to view either a Topographic Map, Scanned Topo (1:50,000), Outline Topo, Grey Topo or a Grey Topo DEM

6. To search for a quarry, select the *Search* tool in the toolbar. Select from the drop down menu the class of quarry you are looking for (i.e new application, subordinate permit, a Permit issued for this year, a quarry lease, a permit that expired last year or an archive permit)
 Note: You can select Mineral Lands (All) if you are unsure of the class of a permit