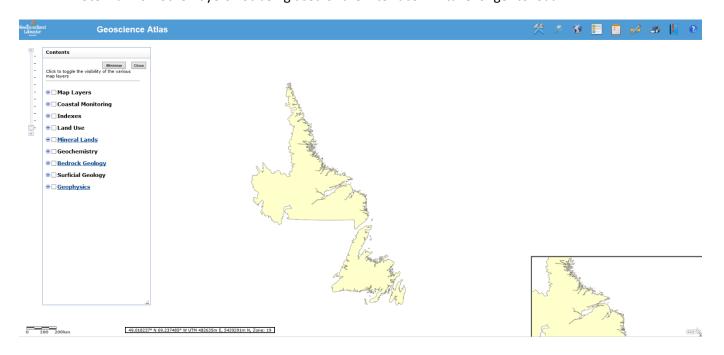

Following the prompts, this will bring you to the program interface. Ensure the Mineral Lands Layer is selected under the Contents tab.
 Note: Turn off other layers not being used or the interface will take longer to load

## Contents

4.By expanding the Mineral Lands Layer under the contents tab, deselect items you do not wish to see. (i.e If you only wish to view New Applications)

- 🕀 🗌 Coastal Monitoring
- 🕀 🗌 Indexes
- 🕀 🗌 Land Use

## ○ ✓ Mineral Lands

- Map Staked Claims
- Original Boundaries
- Historical Claims
- Mineral Rights Cancelled
- Notices Gazetted
- Mineral Tenure
- Quarries New Applications
- Quarries Subordinate Permits
- Quarries Permits
- Quarries Leases
- Quarries Permit Expired Last Year
- Quarries Archive
- Geochemistry
- Bedrock Geology
   Bedrock Geology
- Surficial Geology
- Geophysics
- 5. To change the map, select the *Globe* symbol from the toolbar located in the top right corner of the screen.