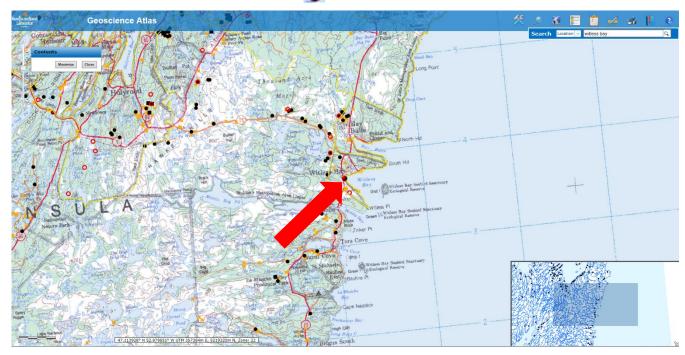

**9.** To search for a quarries in a given area, select the *Search* tool in the toolbar. Select from the drop down menu **Location** 

**10.** Typing a location into the search bar (e.g. Witless Bay) will bring you to the area. The general location will be indicated with a red dot

**11.** All new applications, issued and expired permits will be visible for the area and surrounding area searched for. Expanding the **Mineral Lands Layer** under the contents tab, you can select the class of quarry you wish to see (i.e only currently issued permits for the area)