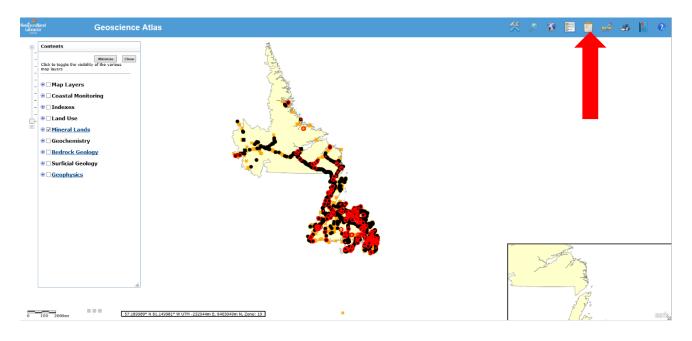

If the Contents tab is not open, select the *clipboard* located in the toolbar found at the top right corner of the screen.

You will see a number of different symbols once the Mineral Lands Layer is selected from the Contents tab. By selecting Checklist located at the top right corner of the screen, a legend will appear.