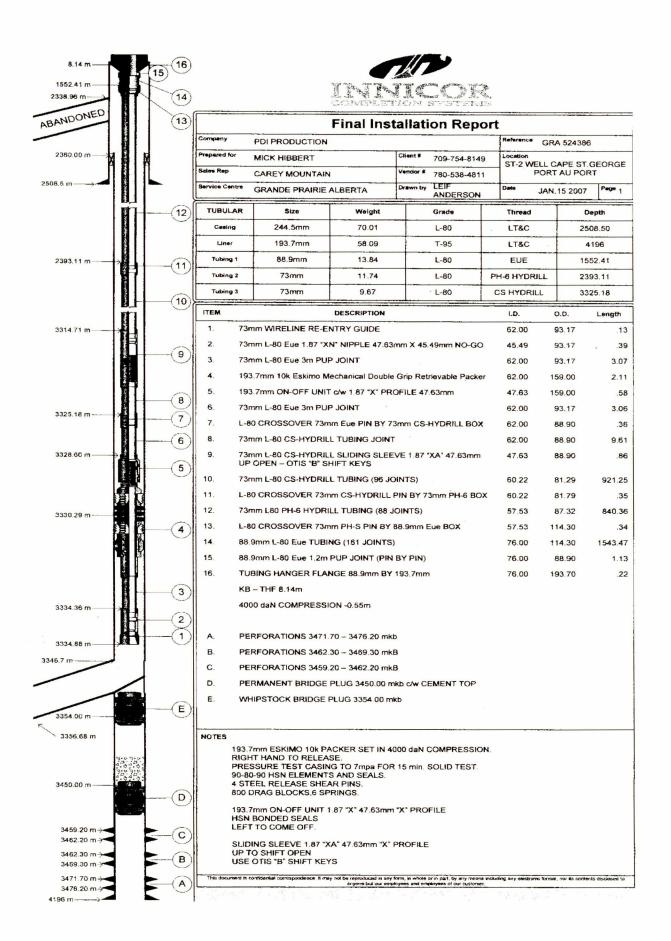

## PORT AU PORT #1-ST#2 PORT AU PORT #1-ST2 WORKOVER REPORT

(Nov 26-30, Dec 1-15, Jan 4-19, 2007)

Prepared by: \_\_\_\_\_ BRYAN POLLARD

Approved by:

CHRIS GABRIELSON, Tech.