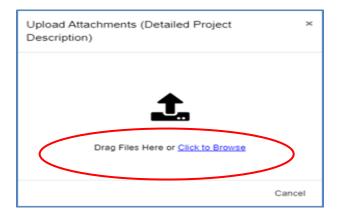

When the user clicks on the Add link the following pop up will appear. Documents can either be dragged and dropped in this box or click to browse for the specific file to upload.

Each file must have a unique file name and no one file can exceed 1MB in size and the overall submission, including all attachments, cannot exceed 5MB. If you try to upload a document that is larger than 1MB, you will receive the following error message.