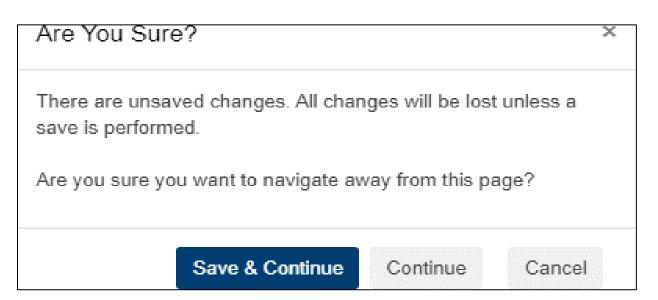

If answers are provided in the fields on a specific page and user attempts to navigate away from the page, the following pop-up will be displayed to notify the user that any unsaved changes will be lost. There is a 40-minute timeout on each section of the form. If you pause for more than 40 minutes within a section of the form, any information entered will be lost. Once a section has been saved you will not lose the information.