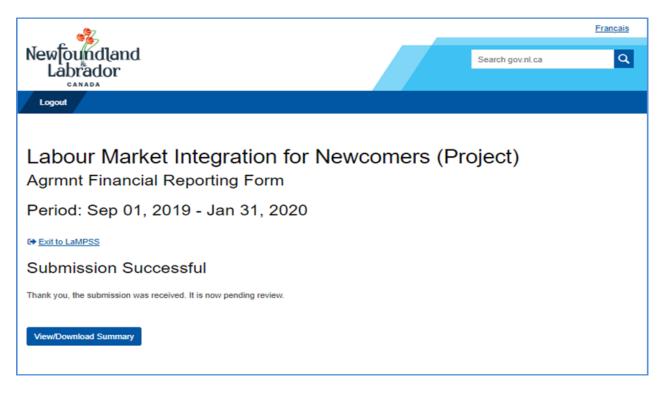

Once the form is successfully submitted, you will receive the following message.