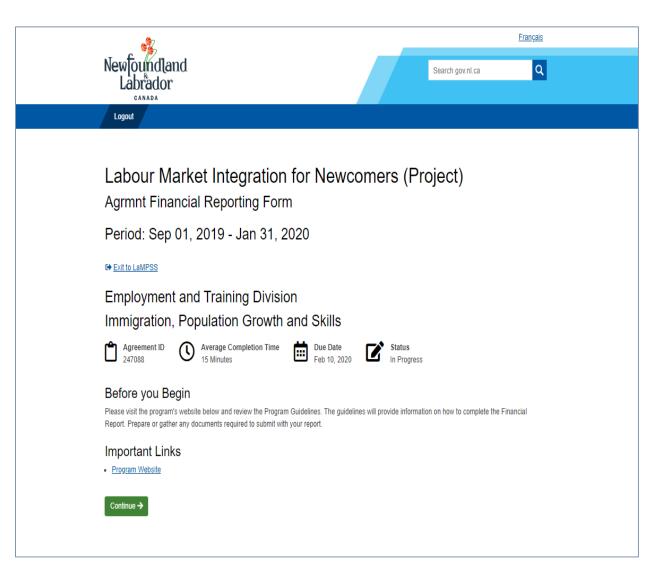

After selecting the user will be redirected to the LaMPSS Online Portal. An email will be sent to the the user with a link to the form that has been initiated for future reference.

The first page of a LaMPSS Online form is the landing page for the Activity or Financial Report. It will display key information about the form being completed:

- 'Before you Begin' section which contains information and instructions regarding the Activity or Financial report and form requirements.
- Links to the program website and any other relevant websites or resources.
- The estimated average time to complete the application may also be displayed if there is one provided

At the top of landing page there is an option to exit LaMPSS Online and return to LaMPSS. If you wish to start the form, you will click on the button.

For External LaMPSS users