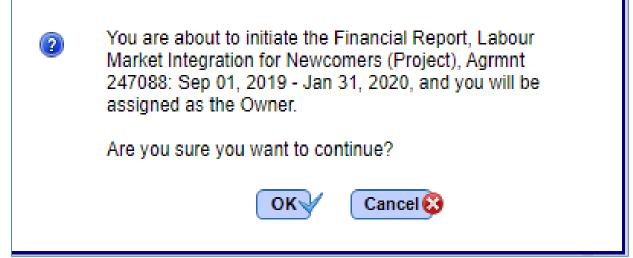

To initiate an Activity or Financial report, click on the 'Action Required' link in the

notifications. The link will launch the LaMPSS Online portal and the overview page for the selected form type.

The notification will automatically be cleared after the form is submitted. LaMPSS will prompt with the following confirmation when once a new report is initiated: