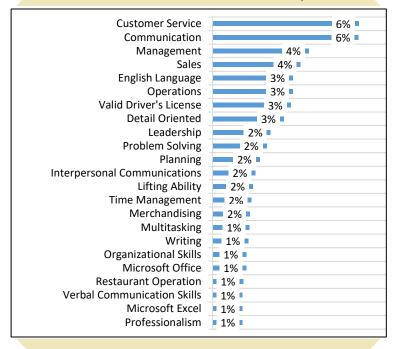

NL



### POPULAR EDUCATION & EXPERIENCE SOUGHT IN JOB POSTINGS. NL



### OCCUPATIONS WITH HIGH JOB VACANCIES, NL REGIONS



- Heavy-duty mechanics
- Sales and account reps
- Retail/wholesale trade managers
- Cooks

#### Retail salespersons

- Food counter attendants
- Social/community workers
- Cooks
- Sales and accounts reps

### CENTRAL

AVALON

**EASTERN** 

- Retail salespersons
- Retail/wholesale managers
- Food counter attendants
- Cooks
- Food/beverage servers

### WESTERN

- Retail salespersons
- Sales and accounts reps
- Retail/wholesale managers
- Food counter attendants
- Transport truck drivers

### LABRADOR

- Retail salespersons
- Registered nurses
- Cooks
- Social/community workers
- Food & beverage servers

### POPULAR SKILLS & QUALIFICATIONS SOUGHT IN JOB POSTINGS, NL



#### **WANT MORE LMI?**

www.gov.nl.ca/labourmarketinformation



- OURCE SEPH Results StatsCan Tables (14-10-0203-01)
  - LFS Results, unadjusted data (14-10-0287-03)
  - Job Vacancy data (Lightcast)