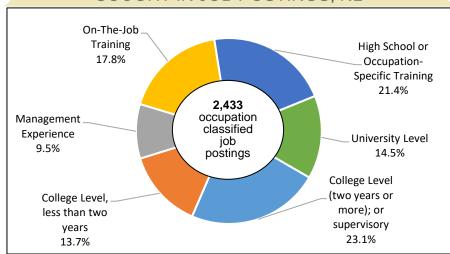

4



Power tool operation went from 10 mentions in Mar 2023 to 26 in March 2024



Warehousing had 21 mentions in Mar 2023 but jumped to 38 in Mar 2024 postings

Writing skills as a job posting requirement dropped to 9 mentions in Mar 2024 from 30 mentions in Mar 2023

English language mentions dropped to 61 (still a high level though) in Mar 2024 from 115 mentions in Mar 2023



-70%

#### AVERAGE WEEKLY EARNINGS

### Average Weekly Earnings | January 2024



\$1,218



\$1,233

NL average wage increased year over year by +\$41.23 (+3.5%)

### Average Weekly Earnings, Select NL Industries January 2024





## NEWFOUNDLAND AND LABRADOR

### JOB VACANCY TRENDS

### SHARE OF JOB POSTINGS AMONGST CLASSIFIED INDUSTRIES ONLY, NL



### POPULAR EDUCATION & EXPERIENCE SOUGHT IN JOB POSTINGS. NL



### OCCUPATIONS WITH HIGH JOB VACANCIES, NL REGIONS



- Heavy-duty mechanics
- Sales and account reps
- Retail/wholesale trade managers
- Cooks

#### Retail salespersons

- Food counter attendants
- Social/community workers
- Cooks
- Sales and accounts reps

### CENTRAL

AVALON

**EASTERN** 

- Retail salespersons
- Retail/wholesale managers
- Food counter attendants
- Cooks
- Food/beverage servers

### WESTERN

- Retail salespersons
- Sales and accounts reps
- Retail/wholesale managers
- Food counter attendants
- Transport truck drivers

### LABRADOR

- Retail salespersons
- Registered nurses
- Cooks
- Social/community workers
- Food & beverage servers

### POPULAR SKILLS & QUALIFICATIONS SOUGHT IN JOB POSTINGS, NL



#### **WANT MORE LMI?**

www.gov.nl.ca/labourmarketinformation



-