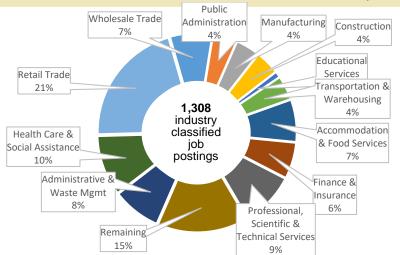

n postings going from 4 mentions (in Mar 2023) to 14 in March 2024



Power tool operation went from 10 mentions in Mar 2023 to 26 in March 2024



Warehousing had 21 mentions in Mar 2023 but jumped to 38 in Mar 2024 postings

Writing skills as a job posting requirement dropped to 9 mentions in Mar 2024 from 30 mentions in Mar 2023

English language mentions dropped to 61 (still a high level though) in Mar 2024 from 115 mentions in Mar 2023



-70%

#### AVERAGE WEEKLY EARNINGS

### Average Weekly Earnings | January 2024



\$1,218



\$1,233

NL average wage increased year over year by +\$41.23 (+3.5%)

### Average Weekly Earnings, Select NL Industries January 2024





## NEWFOUNDLAND AND LABRADOR

### JOB VACANCY TRENDS

### SHARE OF JOB POSTINGS AMONGST CLASSIFIED INDUSTRIES ONLY, NL



### POPULAR EDUCATION & EXPERIENCE SOUGHT IN JOB POSTINGS. NL



### OCCUPATIONS WITH HIGH JOB VACANCIES, NL REGIONS



- Heavy-duty mechanics
- Sales and account reps
- Retail/wholesale trade managers
- Cooks

#### Retail salespersons

- Food counter attendants
- Social/community workers
- Cooks
- Sales and accounts reps

### CENTRAL

AVALON

**EASTERN** 

- Retail salespersons
- Retail/wholesale managers
- Food counter attendants
- Cooks
- Food/beverage servers

### WESTERN

- Retail salespersons
- Sales and accounts reps
- Retail/wholesale managers
- Food counter attendants
- Transport truck drivers

### LABRADOR

- Retail salespersons
- Registered nurses
- Cooks
- Social/community workers
- Food & beverage servers

### POPULAR SKILLS & QUALIFICATIONS SOUGHT IN JOB POSTINGS, NL



###