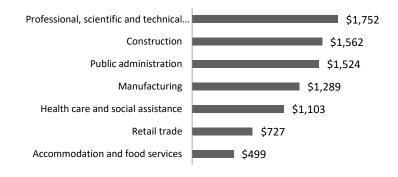

tings in March 2024, while not showing up in March 2023



Computer literacy skills saw a large percentage <u>increase</u> in postings going from 4 mentions (in Mar 2023) to 14 in March 2024



Power tool operation went from 10 mentions in Mar 2023 to 26 in March 2024



Warehousing had 21 mentions in Mar 2023 but jumped to 38 in Mar 2024 postings

Writing skills as a job posting requirement dropped to 9 mentions in Mar 2024 from 30 mentions in Mar 2023

English language mentions dropped to 61 (still a high level though) in Mar 2024 from 115 mentions in Mar 2023



-70%

#### AVERAGE WEEKLY EARNINGS

### Average Weekly Earnings | January 2024



\$1,218



\$1,233

NL average wage increased year over year by +\$41.23 (+3.5%)

### Average Weekly Earnings, Select NL Industries January 2024





## NEWFOUNDLAND AND LABRADOR

### JOB VACANCY TRENDS

### SHARE OF JOB POSTINGS AMONGST CLASSIFIED INDUSTRIES ONLY, NL



### POPULAR EDUCATION & EXPERIENCE SOUGHT IN JOB POSTINGS. NL



### OCCUPATIONS WITH HIGH JOB VACANCIES, NL REGIONS



- Heavy-duty mechanics
- Sales and account reps
- Retail/wholesale trade managers
- Cooks

#### Retail salespersons

- Food counter attendants
- Social/community workers
- Cooks
- Sales and accounts reps

### CENTRAL

AVALON

**EASTERN** 

- Retail salespersons
- Retail/wholesale managers
- Food counter attendants
- Cooks
- Food/beverage servers

### WESTERN

- Retail salespersons
- Sales and accounts reps
- Retail/wholesale managers
- Food counter attendants
- Transport truck drivers

### LABRADOR

- Retail salespersons
- Registered nurses
- Cooks