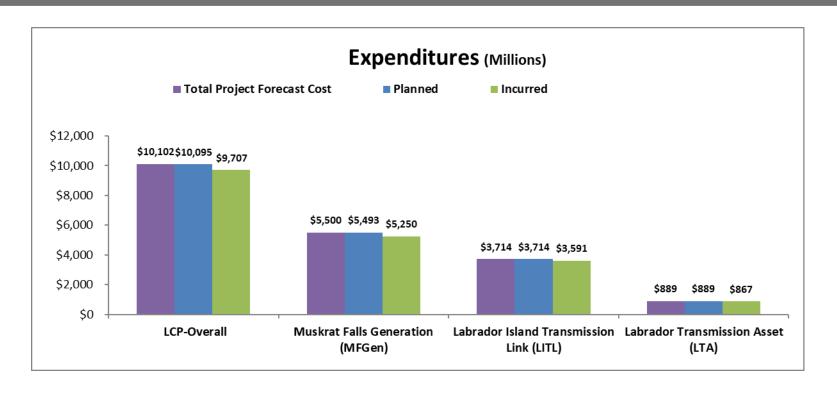

## Project Costs

## Muskrat Falls Project Costs at August 2020 (\$000's)

| Muskrat Falls Project: Sub-<br>Project | Percentage of<br>Total Budget | Project Budget at<br>June 2017 (LTA<br>and LITL<br>Contingency<br>amended in March<br>2018 and LTA<br>Contingency<br>amended<br>November 2019) |              | Incurred Costs as<br>of August 2020 | Percentage of<br>Budget Incurred | Variance<br>Planned vs.<br>Incurred Costs | as % of | Project Forecast<br>Cost |
|----------------------------------------|-------------------------------|------------------------------------------------------------------------------------------------------------------------------------------------|--------------|-------------------------------------|----------------------------------|-------------------------------------------|---------|--------------------------|
| Muskrat Falls Generating Facility      | 54.4%                         | \$5,500,056                                                                                                                                    | \$5,492,573  | \$5,249,530                         | 95.4%                            | (\$243,043)                               | -4.4%   | \$5,500,056              |
| Labrador-Island<br>Transmission Link   | 36.8%                         | \$3,713,716                                                                                                                                    | \$3,713,716  | \$3,590,906                         | 96.7%                            | (\$122,810)                               | -3.3%   | \$3,713,716              |
| Labrador Transmission<br>Assets        | 8.8%                          | \$888,556                                                                                                                                      | \$888,556    | \$867,012                           | 97.6%                            | (\$21,544)                                | -2.4%   | \$888,556                |
| Total                                  | 100.0%                        | \$10,102,328                                                                                                                                   | \$10,094,845 | \$9,707,448                         | 96.1%                            | (\$387,397)                               | -3.8%   | \$10,102,328             |