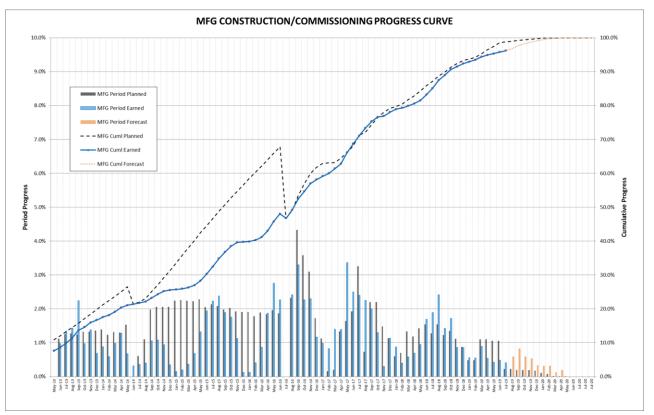

| 100.0%        | 0.0%            | 0.0%                                |
| MFG Misc:Eng/ 315kV/Site Rest./logistic            | 1.1%                      | 93.6%       | 91.9%         | -1.7%           | 1.6%                                |
| MFGen - Overall                                    | 100.0%                    | 98.8%       | 96.2%         | -2.6%           | -2.8%                               |
|                                                    |                           |             |               |                 |                                     |
| * MFGen - Overall adjusted for rollway installated | tion schedule             | 97.8%       | 96.2%         | -1.6%           |                                     |

# Progress Curve MF Generating Facility





## Earned Progress <u>Labrador</u> Island Transmission Link



|                                       | Weight   | July 2019 Cumulative % |               |                 | June 2019       |
|---------------------------------------|----------|------------------------|---------------|-----------------|-----------------|
| <u>July 2019</u>                      | Factor % | <u>Plan</u>            | <u>Earned</u> | <u>Variance</u> | <u>Variance</u> |
| Sub-Project                           | Α        | В                      | С             | D = C - B       | Е               |
| LITL Muskrat Falls Converter          | 6.1%     | 100.0%                 | 99.6%         | -0.4%           | -0.5%           |
| LITL Soldiers Pond Converter          | 5.5%     | 100.0%                 | 99.3%