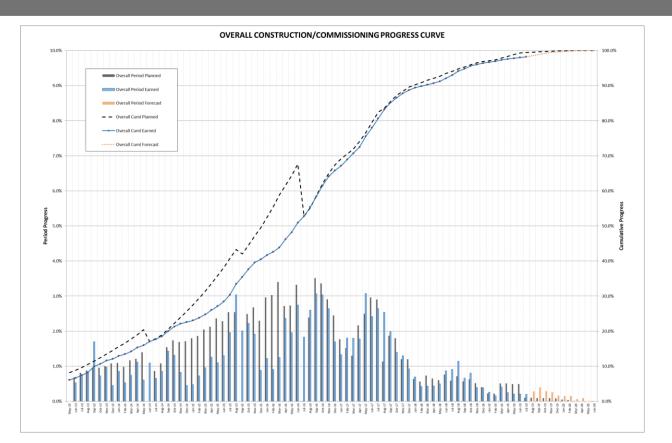

| 98.8%                  | 96.2%         | -2.6%           | -2.8%                        |  |
| Labrador Island Transmission Link (LITL)            | 43.9%           | 100.0%                 | 99.9%         | -0.1%           | -0.08%                       |  |
| Labrador Transmission Asset (LTA)                   | 9.8%            | 100.0%                 | 100.0%        | 0.0%            | 0.00%                        |  |
| Muskrat Falls Project - Overall                     | 100.0%          | 99.4%                  | 98.2%         | -1.2%           | -1.3%                        |  |
| *Project - Overall adjusted for planned delay to ro | 99.0%           | 98.2%                  | -0.8%         |                 |                              |  |

### Overall Progress Curve





# Earned Progress MF Generating Facility



|                                                    |                           | July 20     |               |                 |                                     |
|----------------------------------------------------|---------------------------|-------------|---------------|-----------------|-------------------------------------|
| July 2019                                          | Weight<br><u>Factor %</u> | <u>Plan</u> | <u>Earned</u> | <u>Variance</u> | <u>June 2019</u><br><u>Variance</u> |
| Sub-Project                                        | Α                         | В           | С             | D = C - B       | Е                                   |
| MFG Road/Camp/Constr. Power                        | 8.9%