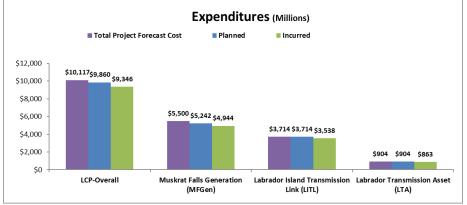

#### Muskrat Falls Project Costs at July 2019 (\$000's)

| Muskrat Falls Project: Sub-<br>Project | Percentage of<br>Total Budget |              | Planned Costs as<br>of July 2019 | Incurred Costs as<br>of July 2019 | 9     | Planned vs  | Variance<br>as % of<br>Planned<br>Costs | Project Forecast<br>Cost |
|----------------------------------------|-------------------------------|--------------|----------------------------------|-----------------------------------|-------|-------------|-----------------------------------------|--------------------------|
| Muskrat Falls Generating Facility      | 54.36%                        | \$5,500,056  | \$5,242,498                      | \$4,944,137                       | 89.9% | (\$298,361) | -5.7%                                   | \$5,500,056              |
| Labrador-Island<br>Transmission Link   | 36.71%                        | \$3,713,716  | \$3,713,716                      | \$3,538,474                       | 95.3% | (\$175,242) | -4.7%                                   | \$3,713,716              |
| Labrador Transmission<br>Assets        | 8.93%                         | \$903,556    | \$903,556                        | \$863,262                         | 95.5% | (\$40,294)  | -4.5%                                   | \$903,556                |
| Total                                  | 100.0%                        | \$10,117,328 | \$9,859,770                      | \$9,345,873                       | 92.4% | (\$513,897) | -5.2%                                   | \$10,117,328             |