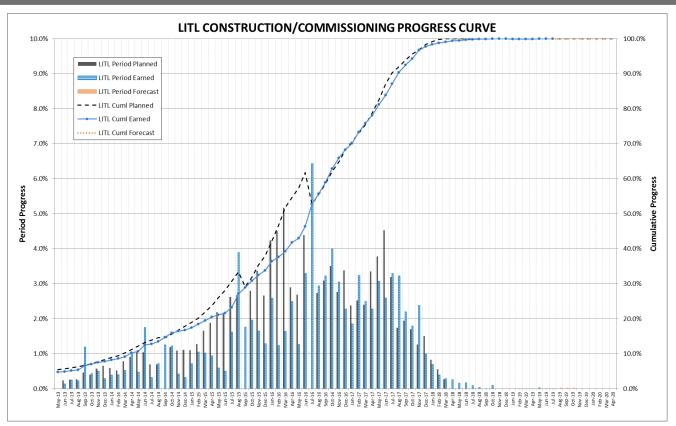

## Earned Progress <u>Labrador</u> Island Transmission Link

|                                       | Weight   | July 2019 Cumulative % |               |                 | June 2019       |
|---------------------------------------|----------|------------------------|---------------|-----------------|-----------------|
| <u>July 2019</u>                      | Factor % | <u>Plan</u>            | <u>Earned</u> | <u>Variance</u> | <u>Variance</u> |
| Sub-Project                           | Α        | В                      | С             | D = C - B       | Е               |
| LITL Muskrat Falls Converter          | 6.1%     | 100.0%                 | 99.6%         | -0.4%           | -0.5%           |
| LITL Soldiers Pond Converter          | 5.5%     | 100.0%                 | 99.3%         | -0.7%           | -0.7%           |
| LITL HVdc Transmission Line Seg 1/2   | 26.8%    | 100.0%                 | 100.0%        | 0.0%            | 0.0%            |
| LITL HVdc Transmission Line Seg 3/4/5 | 34.2%    | 100.0%                 | 100.0%        | 0.0%            | 0.0%            |
| LITL Electrode Sites                  | 0.8%     | 100.0%                 | 100.0%        | 0.0%            | 0.0%            |
| LITL Transition Compounds             | 1.7%     | 100.0%                 | 100.0%        | 0.0%            | 0.0%            |
| LITL SOBI Cable Crossing              | 17.7%    | 100.0%                 | 100.0%        | 0.0%            | 0.0%            |
| LITL Soldiers Pond Switchyard         | 2.7%     | 100.0%                 | 100.0%        | 0.0%            | 0.0%            |
| LITL Soldiers Pond Sync. Condensors   | 3.1%     | 100.0%                 | 99.7%         | -0.3%           | -0.3%           |
| LITL Misc                             | 1.4%     | 100.0%                 | 100.0%        | 0.0%            | 0.0%            |
| LITL- Overall                         | 100.0%   | 100.0%                 | 99.9%         | -0.1%           | -0.08%          |

#### Progress Curve Labrador Island Transmission Link