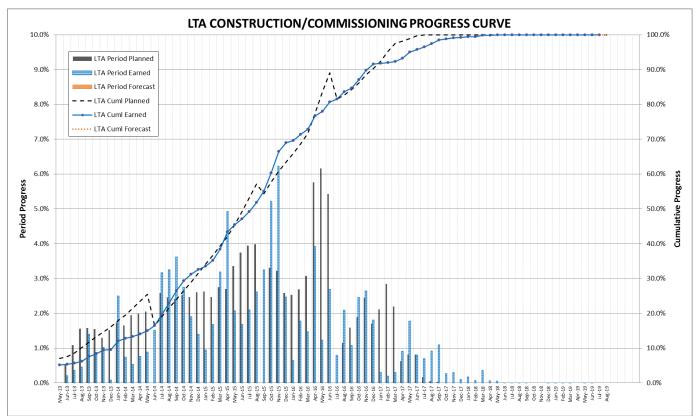

# Earned Progress Labrador Transmission Assets

|                                              | Weight   | July 2019 Cumulative % |               |                 | l                                   |  |
|----------------------------------------------|----------|------------------------|---------------|-----------------|-------------------------------------|--|
| <u>July 2019</u>                             | Factor % | <u>Plan</u>            | <u>Earned</u> | <u>Variance</u> | <u>June 2019</u><br><u>Variance</u> |  |
| Sub-Project                                  | Α        | В                      | С             | D = C - B       | E                                   |  |
| LTA HVac Transmission Line Seg1/2 - MF to CF | 62.8%    | 100.0%                 | 100.0%        | 0.0%            | 0.0%                                |  |
| LTA Churchill Falls Switchyard               | 21.7%    | 100.0%                 | 100.0%        | 0.0%            | 0.0%                                |  |
| LTA Muskrat Falls Switchyard                 | 13.4%    | 100.0%                 | 100.00%       | 0.00%           | 0.00%                               |  |
| LTA Misc                                     | 2.1%     | 100.0%                 | 100.00%       | 0.00%           | 0.00%                               |  |
| LTA - Overall                                | 100.0%   | 100.0%                 | 100.00%       | 0.00%           | 0.00%                               |  |

## Progress Curve Labrador Transmission Assets