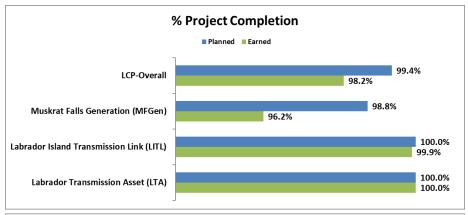

#### Muskrat Falls Project Progress at July 2019

|                                                     |                 | July 2019 Cumulative % |               |                 |                              |  |
|-----------------------------------------------------|-----------------|------------------------|---------------|-----------------|------------------------------|--|
| July 2019                                           | Weight Factor % | <u>Planned</u>         | <u>Earned</u> | <u>Variance</u> | June 2019<br><u>Variance</u> |  |
| Sub-Project                                         | Α               | В                      | С             | D = C - B       | Е                            |  |
| Muskrat Falls Generation (MFGen)                    | 46.3%           | 98.8%                  | 96.2%         | -2.6%           | -2.8%                        |  |
| Labrador Island Transmission Link (LITL)            | 43.9%           | 100.0%                 | 99.9%         | -0.1%           | -0.08%                       |  |
| Labrador Transmission Asset (LTA)                   | 9.8%            | 100.0%                 | 100.0%        | 0.0%            | 0.00%                        |  |
| Muskrat Falls Project - Overall                     | 100.0%          | 99.4%                  | 98.2%         | -1.2%           | -1.3%                        |  |
| *Project - Overall adjusted for planned delay to ro | 99.0%           | 98.2%                  | -0.8%         |                 |                              |  |