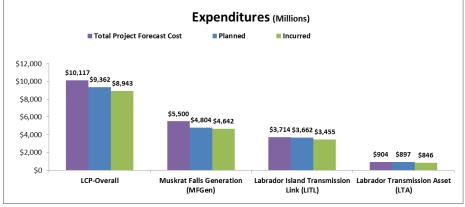

#### Muskrat Falls Project Costs at November 2018 (\$000's)

| Muskrat Falls Project: Sub-<br>Project | Percentage of<br>Total Budget |              | Planned Costs as<br>of November<br>2018 |             | Percentage of<br>Budget Incurred |             | Variance<br>as % of<br>Planned<br>Costs | Project Forecast<br>Cost |
|----------------------------------------|-------------------------------|--------------|-----------------------------------------|-------------|----------------------------------|-------------|-----------------------------------------|--------------------------|
| Muskrat Falls Generating Facility      | 54.36%                        | \$5,500,056  | \$4,803,638                             | \$4,641,904 | 84.4%                            | (\$161,734) | -3.4%                                   | \$5,500,056              |
| Labrador-Island<br>Transmission Link   | 36.71%                        | \$3,713,716  | \$3,661,718                             | \$3,454,945 | 93.0%                            | (\$206,773) | -5.6%                                   | \$3,713,716              |
| Labrador Transmission<br>Assets        | 8.93%                         | \$903,556    | \$896,813                               | \$846,327   | 93.7%                            | (\$50,486)  | -5.6%                                   | \$903,556                |
| Total                                  | 100.0%                        | \$10,117,328 | \$9,362,169                             | \$8,943,176 | 88.4%                            | (\$418,993) | -4.5%                                   | \$10,117,328             |