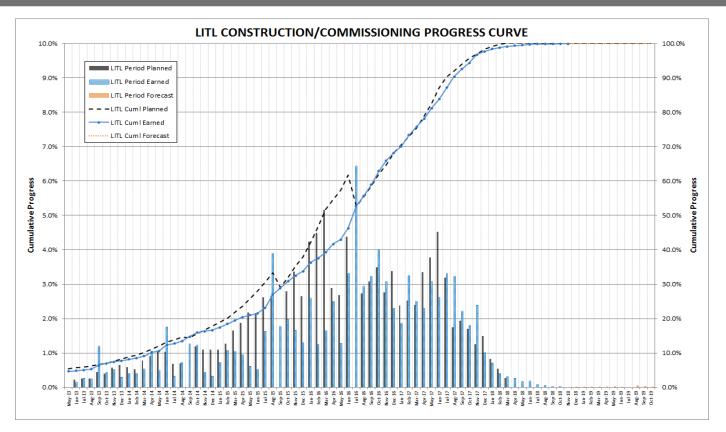

Compounds             | 1.7%     | 100.0%                | 100.0%        | 0.0%            | 0.0%          |
| LITL SOBI Cable Crossing              | 17.7%    | 100.0%                | 100.0%        | 0.0%            | 0.0%          |
| LITL Soldiers Pond Switchyard         | 2.7%     | 100.0%                | 100.0%        | 0.0%            | 0.0%          |
| LITL Soldiers Pond Sync. Condensors   | 3.1%     | 100.0%                | 99.6%         | -0.4%           | -0.4%         |
| LITL Misc                             | 1.4%     | 100.0%                | 96.8%         | -3.2%           | -3.2%         |
| LITL- Overall                         | 100.0%   | 100.0%                | 99.8%         | -0.2%           | -0.2%         |

## Progress Curve Labrador Island Transmission Link





# Earned Progress Labrador Transmission Assets



|                                              | Weight   | November 2018 Cumulative % |               |                 | 0.1.10040             |  |
|----------------------------------------------|----------|----------------------------|---------------|-----------------|-----------------------|--|
| November 2018                                | Factor % | <u>Plan</u>                | <u>Earned</u> | <u>Variance</u> | October 2018 Variance |  |
| Sub-Project                                  | Α        | В                          | С             | D = C - B       | E                     |  |
| LTA HVac Transmission Line Seg1/2 - MF to CF | 62.8%    | 100.0%                     | 100.0%        | 0.0%            | 0.0%                  |