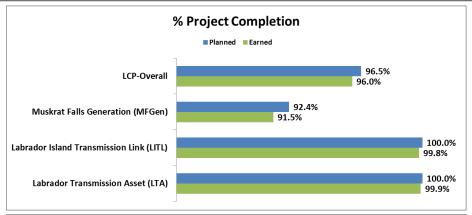

#### Muskrat Falls Project Progress at November 2018

|                                          |                                                     | Noven          |               |                 |                                 |
|------------------------------------------|-----------------------------------------------------|----------------|---------------|-----------------|---------------------------------|
| November 2018                            | Weight Factor %                                     | <u>Planned</u> | <u>Earned</u> | <u>Variance</u> | October 2018<br><u>Variance</u> |
| Sub-Project                              | Α                                                   | В              | С             | D = C - B       | Е                               |
| Muskrat Falls Generation (MFGen)         | 46.3%                                               | 92.4%          | 91.5%         | -0.9%           | -0.6%                           |
| Labrador Island Transmission Link (LITL) | 43.9%                                               | 100.0%         | 99.8%         | -0.2%           | -0.2%                           |
| Labrador Transmission Asset (LTA)        | 9.8%                                                | 100.0%         | 99.9%         | -0.1%           | -0.1%                           |
| Muskrat Falls Project - Overall 100.0%   |                                                     | 96.5%          | 96.0%         | -0.5%           | -0.4%                           |
| *Adjusted for Planne                     | *Adjusted for Planned delay to rollway installation |                |               | 0.0%            |                                 |