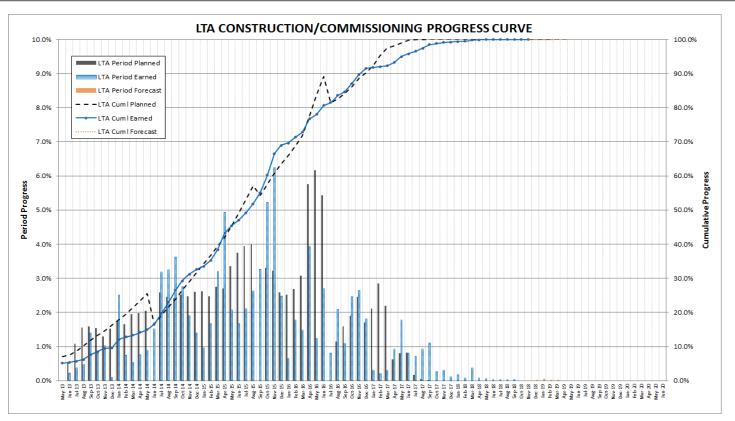

LTA HVac Transmission Line Seg1/2 - MF to CF | 62.8%    | 100.0%                     | 100.0%        | 0.0%            | 0.0%                  |  |
| LTA Churchill Falls Switchyard               | 21.7%    | 100.0%                     | 100.0%        | 0.0%            | 0.0%                  |  |
| LTA Muskrat Falls Switchyard                 | 13.4%    | 100.0%                     | 99.9%         | -0.1%           | -0.1%                 |  |
| LTA Misc                                     | 2.1%     | 100.0%                     | 97.6%         | -2.4%           | -2.4%                 |  |
| LTA - Overall                                | 100.0%   | 100.0%                     | 99.9%         | -0.1%           | -0.1%                 |  |

### Progress Curve Labrador Transmission Assets





## Project Costs



#### Muskrat Falls Project Costs at November 2018 (\$000's)

| Muskrat Falls Project: Sub-<br>Project | Percentage of<br>Total Budget |              | Planned Costs as<br>of November<br>2018 |             | Percentage of<br>Budget Incurred |             | Variance<br>as % of<br>Planned<br>Costs | Project Forecast<br>Cost |
|----------------------------------------|-------------------------------|--------------|-----------------------------------------|-------------|----------------------------------|-------------|-----------------------------------------|--------------------------|
| Muskrat Falls Generating Facility      | 54.36%                        | \$5,500,056  | \$4,803,638                             | \$4,641,904 | 84.4%                            | (\$161,7