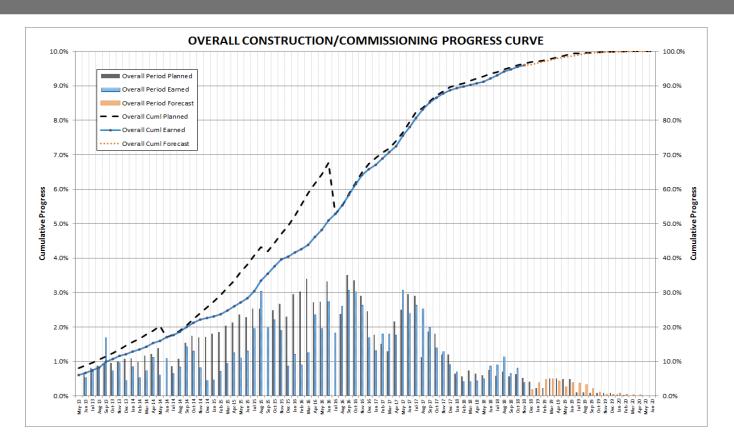

-0.6%                           |
| Labrador Island Transmission Link (LITL) | 43.9%                                               | 100.0%         | 99.8%         | -0.2%           | -0.2%                           |
| Labrador Transmission Asset (LTA)        | 9.8%                                                | 100.0%         | 99.9%         | -0.1%           | -0.1%                           |
| Muskrat Falls Project - Overall 100.0%   |                                                     | 96.5%          | 96.0%         | -0.5%           | -0.4%                           |
| *Adjusted for Planne                     | *Adjusted for Planned delay to rollway installation |                |               | 0.0%            |                                 |

## Overall Progress Curve





# Earned Progress MF Generating Facility



|                                                    |                           | Novembe     |               |                 |                       |  |  |  |
|----------------------------------------------------|---------------------------|-------------|---------------|-----------------|-----------------------|--|--|--|
| November 2018                                      | Weight<br><u>Factor %</u> | <u>Plan</u> | <u>Earned</u> | <u>Variance</u> | October 2018 Variance |  |  |  |
| Sub-Project                                        | Α                         | В           | С             | D = C - B       | Е                     |  |  |  |
| MFG Road/Camp/Constr. Power                        | 8.9%                      | 100.0%      | 1