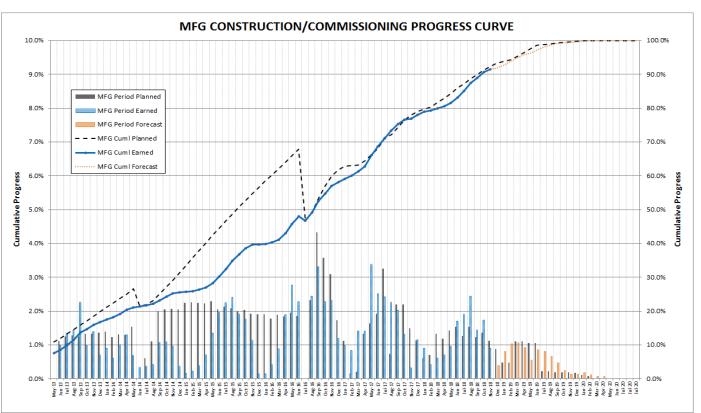

| 100.0%      | 100.0%        | 0.0%            | 0.0%                  |  |  |  |
| MFG Misc:Eng/ 315kV/Site Rest./logistic            | 1.1%                      | 90.3%       | 89.0%         | -1.3%           | -1.3%                 |  |  |  |
| MFGen - Overall                                    | 100.0%                    | 92.4%       | 91.5%         | -0.9%           | -0.6%                 |  |  |  |
|                                                    |                           |             |               |                 |                       |  |  |  |
| * MFGen - Overall adjusted for rollway installated | tion schedule             | 91.4%       | 91.5%         | 0.1%            |                       |  |  |  |

# Progress Curve MF Generating Facility





## Earned Progress Labrador Island Transmission Link



|                                       | Weight   | November Cumulative % |               |                 | October       |
|---------------------------------------|----------|-----------------------|---------------|-----------------|---------------|
| November 2018                         | Factor % | <u>Plan</u>           | <u>Earned</u> | <u>Variance</u> | 2018 Variance |
| Sub-Project                           | Α        | В                     | С             | D = C - B       | Е             |
| LITL Muskrat Falls Converter          | 6.1%     | 100.0%                | 99.0%         | -1.0%           | -1.0%         |
| LITL Soldiers Pond Converter          | 5.5%     | 100.0%                | 99.1%         | -0.9%