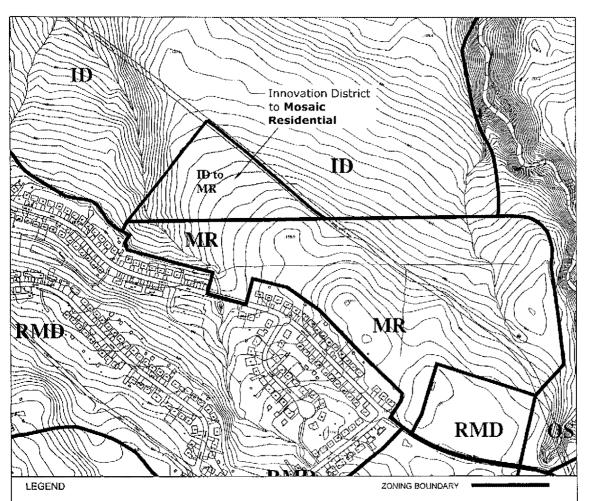

#### **BACKGROUND:**

The amendment is proposed in order to change the land use zoning of an area of land off Wheeler's Road (in the vicinity of Mattie Mitchel Avenue and Beaumont Hamel Street which are currently under construction as part of the Wheeler's Road Subdivision), from Innovation District to Mosaic Residential. The amendment is proposed in order to accommodate continued residential development, contiguous with the adjacent Mosaic Residential land use and zoning designation and subdivision development.

#### **AMENDMENT:**

The 2012 Development Regulations Map C-2 is hereby amended by changing the land use zoning of the affected area off Wheeler's Road from Innovation District to Mosaic Residential, as per the attached copy of the map.

### LAND USE ZONING MAP C2 (AMENDMENT DR14-05)

| City of Corner Brook Consmunity Services Department Planning Division |                                                 | DATE: NOVEMBER 2014    |  |
|-----------------------------------------------------------------------|-------------------------------------------------|------------------------|--|
|                                                                       | SCALE: 1:5000                                   |                        |  |
|                                                                       | Developin PESCR                                 | PHON / Amendment       |  |
| LAND<br>MOSA                                                          | USE ZONING CHANGE FROM<br>IC RESIDENTIAL LITTER | INNOVATION DISTRICT TO |  |
|                                                                       | Number 1200-                                    | 2015-85                |  |