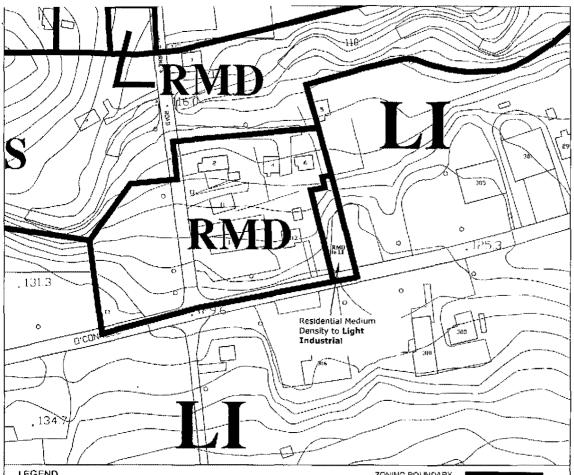

#### **BACKGROUND:**

The amendment is proposed in order to change the land use zoning of an area of land off O'Connell Drive from Residential Medium Density to Light Industrial in order to accommodate development of an office building.

#### AMENDMENT:

The 2012 Development Regulations Map C-2 is hereby amended by changing the land use zoning of the affected area off O'Connell Drive from Residential Medium Density to Light Industrial, as per the attached copy of the map.