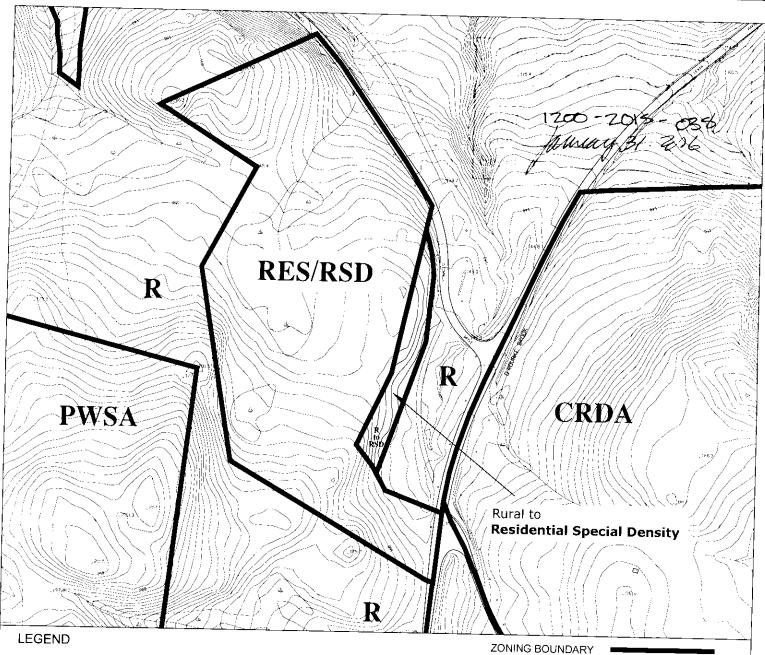

### **BACKGROUND:**

Development Regulations Amendment DR15-02 is required in order to change the land use zoning of an area of land off Lewin Parkway, a portion of the Parkway Heights 5ubdivision, from Rural to Residential Special Density in order to accommodate changes to several rear lot boundaries as a result of a realignment of a road within the subdivision.

### AMENDMENT:

The 2012 Development Regulations Map C-1 is hereby amended by changing the land use zoning of the affected area off Lewin Parkway from Rural to Residential Special Density, as per the attached copy of the map.

# LAND USE ZONING MAP C1 (AMENDMENT DR15-02)

## DESCRIPTION

LAND USE ZONING CHANGE FROM RURAL TO RESIDENTIAL SPECIAL

THIS MAP IS A GRAPHICAL REPRESENTATION OF THE CITY OF CORNER BROOK SHOWING THE APPROXIMATE LOCATION OF ROADS, BUILDINGS AND OTHER ELEMENTS. THIS MAP IS NOT A LAND SURVEY AND IS NOT INTENDED TO BE USED FOR LEGAL DESCRIPTIONS.