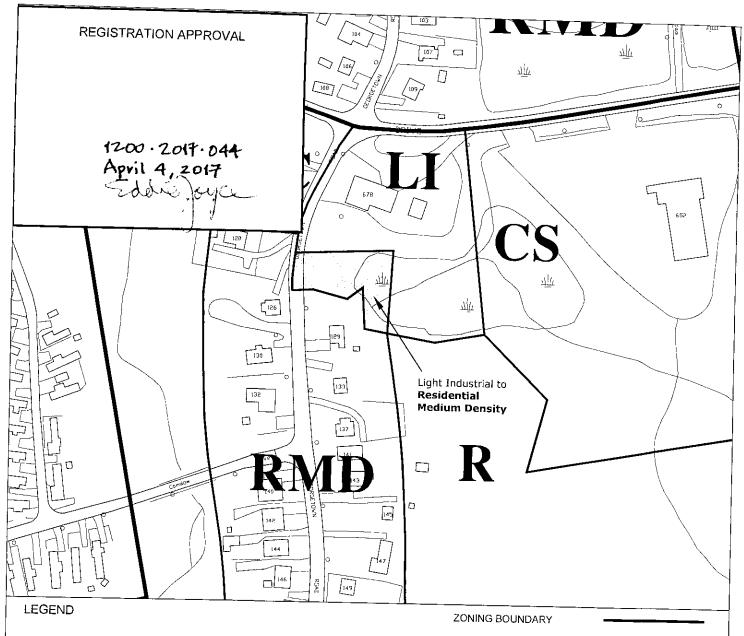

#### BACKGROUND:

Development Regulations Amendment DR16-04 is required in order to change the land use zoning of a parcel of land located off Georgetown Road, in the vicinity south east of the intersection with O'Connell Drive, from Light Industrial to Residential Medium Density. The amendment is necessary in order to create an additional residential lot, to front onto Georgetown Road.

#### AMENDMENT:

The 2012 Development Regulations Map C-1 is hereby amended by changing the land use zoning of the affected area off Georgetown Road from Light Industrial land use zoning to Residential Medium Density land use zoning, as per the attached copy of the map.

### LAND USE ZONING MAP C-1 (AMENDMENT DR16-04)

City of Corner Brook

Community Services Department Planning Division DATE: OCTOBER 2016

SCALE: 1:2000

#### DESCRIPTION

LAND USE ZONING TO CHANGE FROM LIGHT INDUSTRIAL TO RESIDENTIAL MEDIUM DENSITY

THIS MAP IS A GRAPHICAL REPRESENTATION OF THE CITY OF CORNER BROOK SHOWING THE APPROXIMATE LOCATION OF ROADS, BUILDINGS AND OTHER ELEMENTS. THIS MAP IS NOT A LAND SURVEY AND IS NOT INTENDED TO BE USED FOR LEGAL OESCRIPTIONS.