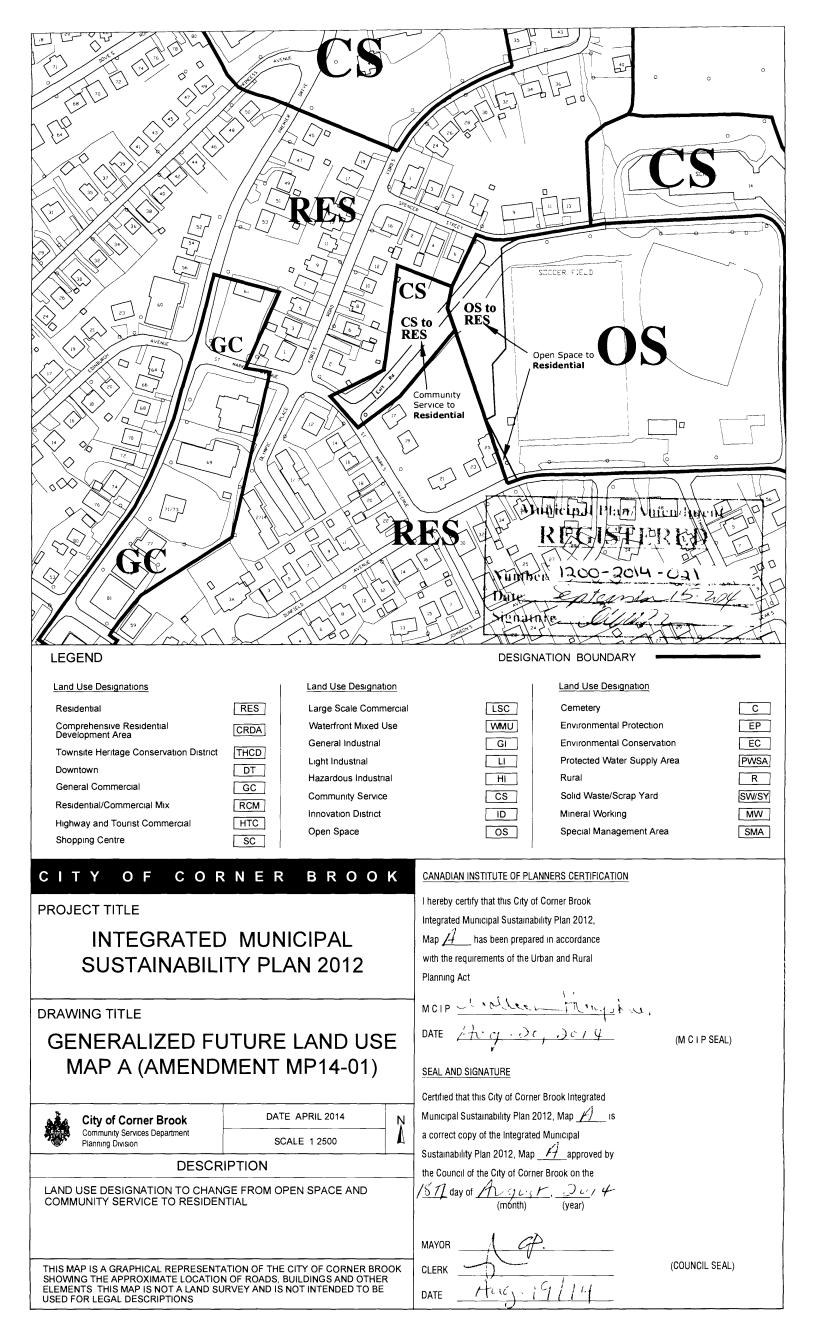

#### **BACKGROUND:**

The amendment is proposed in order to change the land use designation of land off St. Mark's Avenue from Open Space and Community Service to Residential in order to accommodate future residential development.

#### **AMENDMENT:**

The Integrated Municipal Sustainability Plan 2012 Land Use Map A and Map B are hereby amended by changing the land use designation land use designation of land off St. Mark's Avenue from Open Space and Community Service land use designation to Residential land use designation, as per the attached copies of the maps.

# GENERALIZED FUTURE LAND USE MAP B (AMENDMENT MP14-01)

| 72-            |  |
|----------------|--|
| A & A          |  |
| 3474           |  |
| <b>展</b> 表 (1) |  |
| 73445          |  |
|                |  |

#### DESCRIPTION

LAND USE DESIGNATION TO CHANGE FROM OPEN SPACE AND COMMUNITY SERVICE TO RESIDENTIAL

THIS MAP IS A GRAPHICAL REPRESENTATION OF THE CITY OF CORNER BROOK SHOWING THE APPROXIMATE LOCATION OF ROADS, BUILDINGS AND OTHER ELEMENTS THIS MAP IS NOT A LAND SURVEY AND IS NOT INTENDED TO BE USED FOR LEGAL DESCRIPTIONS