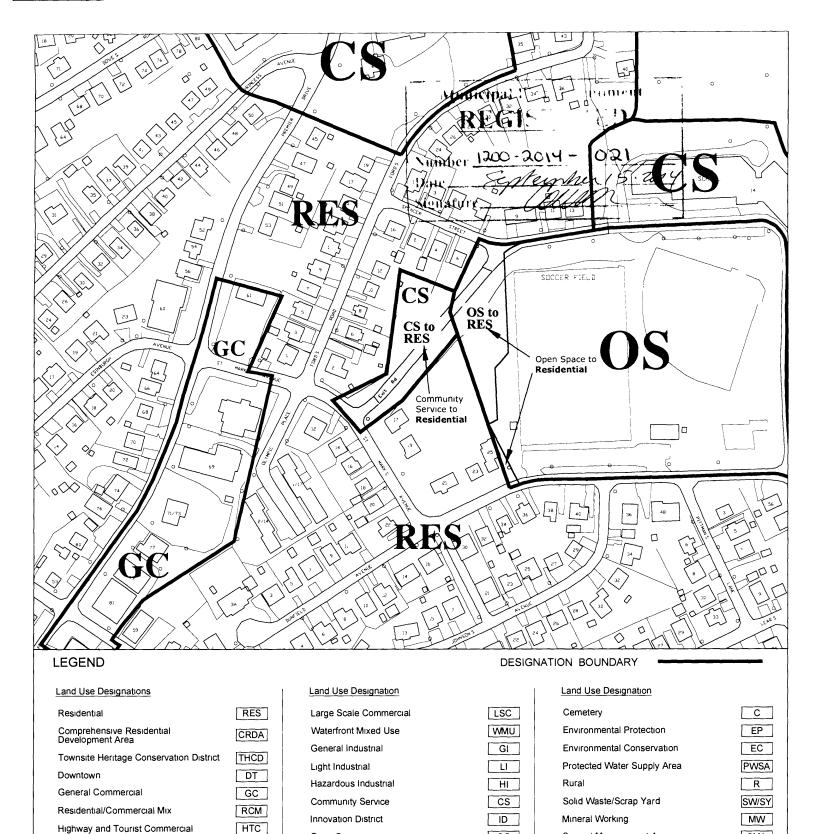

#### **BACKGROUND:**

The amendment is proposed in order to change the land use designation of land off St. Mark's Avenue from Open Space and Community Service to Residential in order to accommodate future residential development.

#### **AMENDMENT:**

The Integrated Municipal Sustainability Plan 2012 Land Use Map A and Map B are hereby amended by changing the land use designation land use designation of land off St. Mark's Avenue from Open Space and Community Service land use designation to Residential land use designation, as per the attached copies of the maps.

# GENERALIZED FUTURE LAND USE MAP B (AMENDMENT MP14-01)

| 72-            |  |
|----------------|--|
| A & A          |  |
| 3474           |  |
| <b>展</b> 表 (1) |  |
| 73445          |  |
|                |  |

#### DESCRIPTION

LAND USE DESIGNATION TO CHANGE FROM OPEN SPACE AND COMMUNITY SERVICE TO RESIDENTIAL

THIS MAP IS A GRAPHICAL REPRESENTATION OF THE CITY OF CORNER BROOK SHOWING THE APPROXIMATE LOCATION OF ROADS, BUILDINGS AND OTHER ELEMENTS THIS MAP IS NOT A LAND SURVEY AND IS NOT INTENDED TO BE USED FOR LEGAL DESCRIPTIONS