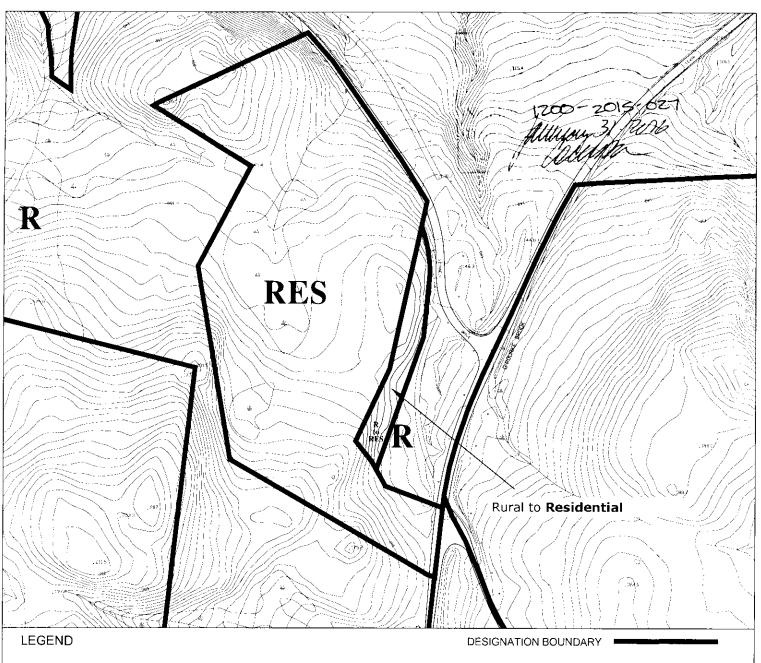

#### **BACKGROUND:**

Municipal Plan Amendment MP15-02 is required in order to change the land use designation of an area of land off Lewin Parkway, a portion of the Parkway Heights Subdivision, from Rural to Residential in order to accommodate changes to several rear lot boundaries as a result of a realignment of a road within the subdivision.

### **DESCRIPTION**

LAND USE DESIGNATION CHANGE FROM RURAL TO RESIDENTIAL.