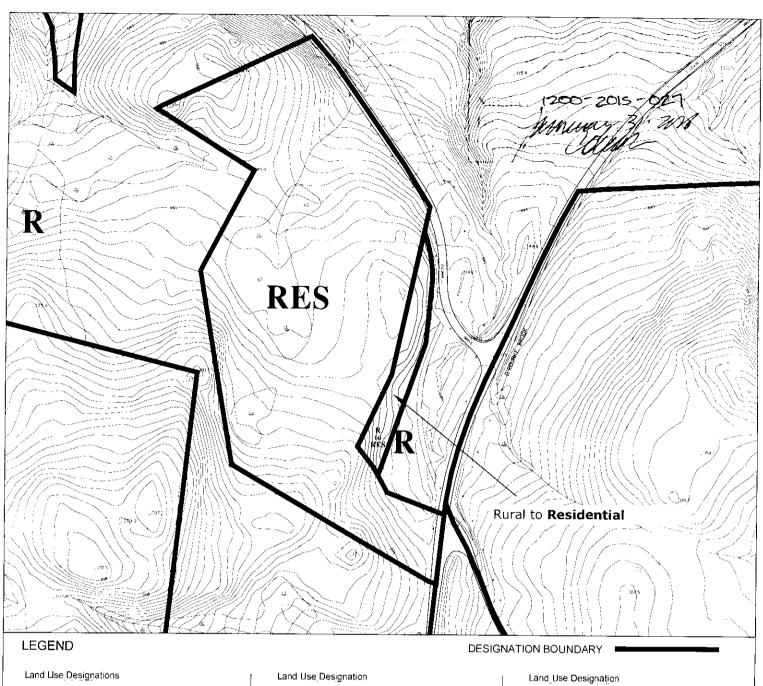

#### **BACKGROUND:**

Municipal Plan Amendment MP15-02 is required in order to change the land use designation of an area of land off Lewin Parkway, a portion of the Parkway Heights Subdivision, from Rural to Residential in order to accommodate changes to several rear lot boundaries as a result of a realignment of a road within the subdivision.

### DESCRIPTION

LAND USE DESIGNATION CHANGE FROM RURAL TO RESIDENTIAL