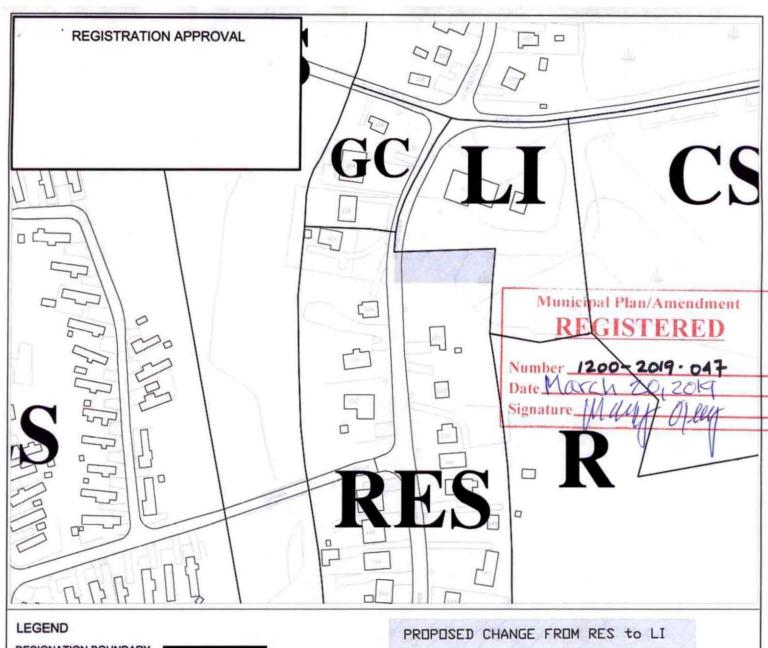

#### 2. Purpose

The purpose of this Amendment is to change the future land use designation of a portion of the subject property at 678 O'Connell Drive from "Residential (RES)" to "Light Industrial (LI)," to revert back to the previously established LI designation; this reflects the current main use of the subject property as a "general garage" (i.e. automotive repair shop) under the "general industry" use class.

#### 7. Statement

The City of Corner Brook's Integrated Municipal Sustainability Plan 2012 is amended by changing the designation of a portion of the subject property at 678 O'Connell Drive from "Residential" to "Light Industrial" as per the attached Generalized Future Land Use Map ("Maps A & B").

### GENERALIZED FUTURE LAND USE MAPS A & B (PROPOSED AMENDMENT MP18-03)

City of Corner Brook

**DATE: NOV 2018** 

SCALE: 1:2000

#### DESCRIPTION

AND USE DESIGNATION CHANGE FROM RESIDENTIAL TO LIGHT INDUSTRIAL

THIS MAP IS A GRAPHICAL REPRESENTATION OF THE CITY OF CORNER BROOK SHOWING THE APPROXIMATE LOCATION OF ROADS, BUILDINGS AND OTHER ELEMENTS. THIS MAP IS NOT A LAND SURVEY AND IS NOT INTENDED TO BE USED FOR LEGAL DESCRIPTIONS.