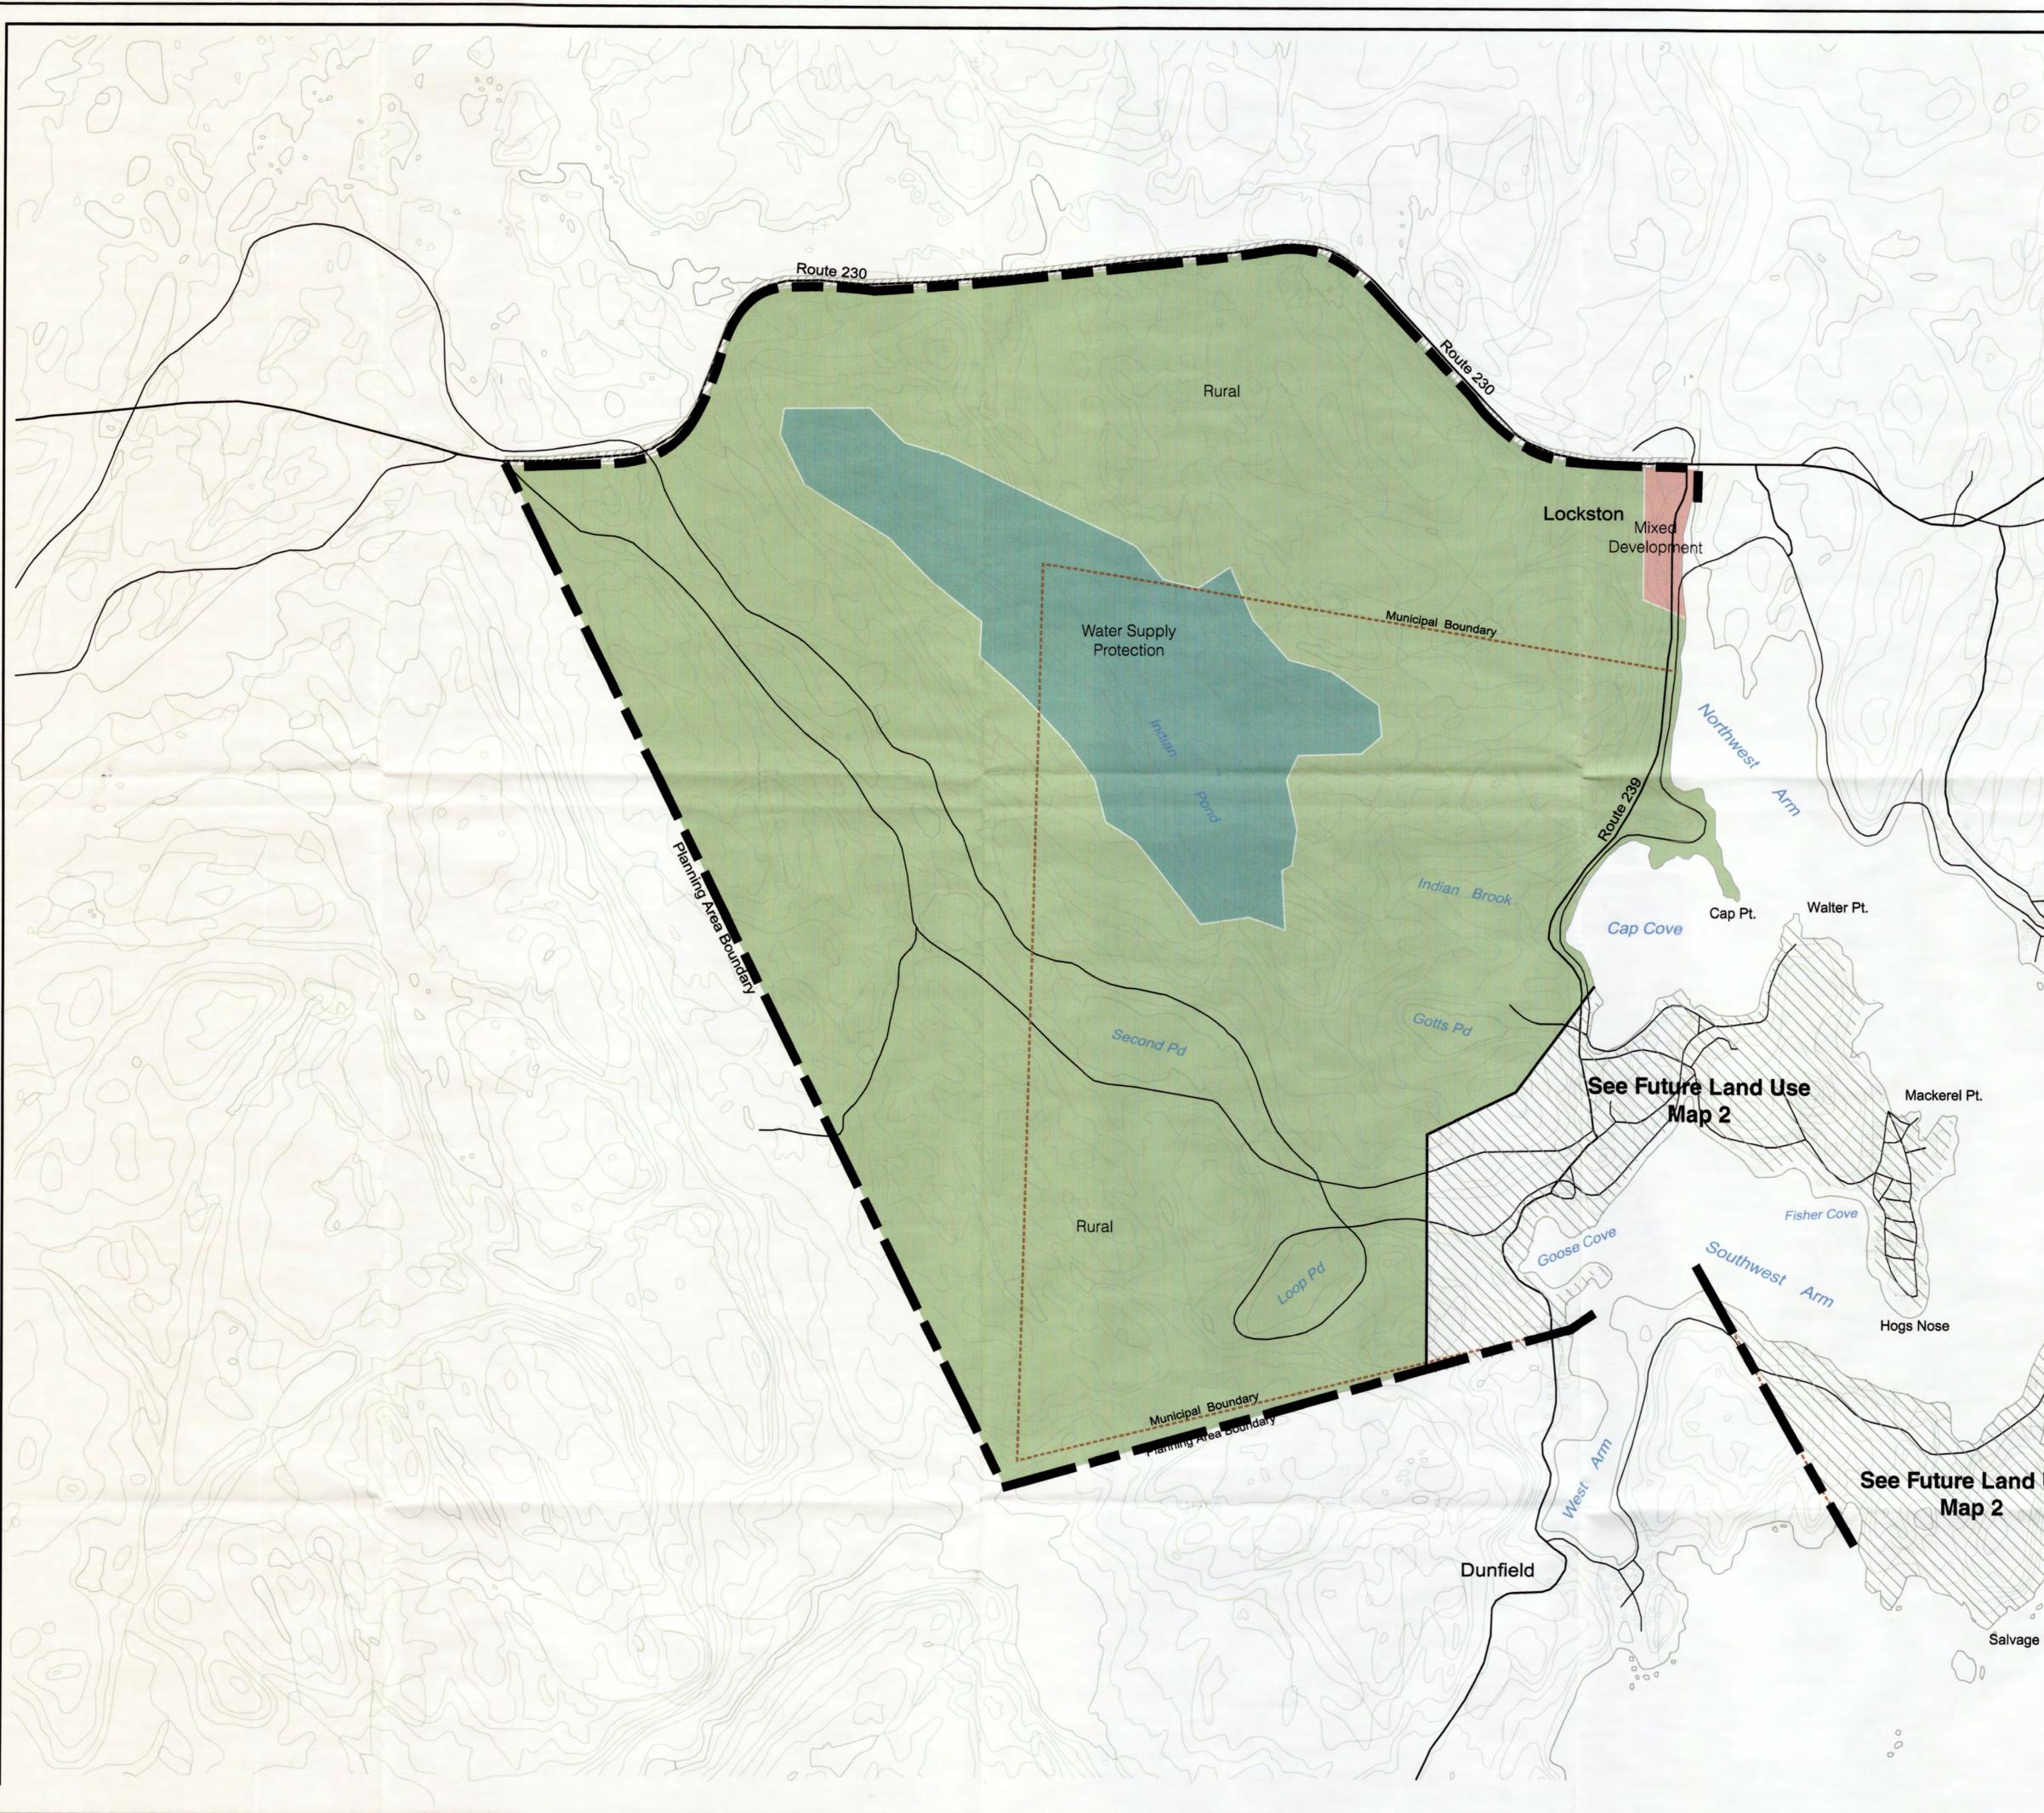

| RX                | Town of Trinity<br>Municipal Plan 2012 - 2022                                                                                                                              |                  |
|-------------------|----------------------------------------------------------------------------------------------------------------------------------------------------------------------------|------------------|
|                   | Future Land Use Map 1                                                                                                                                                      |                  |
|                   | Mixed Development                                                                                                                                                          |                  |
| (1))              | Rural                                                                                                                                                                      |                  |
| 536               | Water Supply Protection                                                                                                                                                    |                  |
| Route 236         | Road                                                                                                                                                                       |                  |
|                   | Protected Road                                                                                                                                                             |                  |
| A                 | Planning Area Boundary<br>Municipal Boundary                                                                                                                               | /                |
|                   |                                                                                                                                                                            |                  |
| $\left( \right) $ |                                                                                                                                                                            |                  |
|                   |                                                                                                                                                                            |                  |
| 11/16             |                                                                                                                                                                            |                  |
| AT PT             |                                                                                                                                                                            |                  |
| 201               |                                                                                                                                                                            |                  |
| AA.               |                                                                                                                                                                            |                  |
| KAI               |                                                                                                                                                                            |                  |
|                   |                                                                                                                                                                            |                  |
|                   | W-                                                                                                                                                                         |                  |
|                   | S                                                                                                                                                                          |                  |
| Lu                | 0 500 1000<br>Metres<br>Scale 1:25,000                                                                                                                                     |                  |
|                   | Dated at Trinity, Newfoundland and Labrador                                                                                                                                |                  |
| O<br>Fort Pt.     |                                                                                                                                                                            |                  |
|                   | This <u>6</u> , day of <u>August</u> , 2011                                                                                                                                |                  |
| H:                | James Miller, Mayor                                                                                                                                                        | Electo           |
|                   | Do ato                                                                                                                                                                     | 1 2 ANIA         |
| Ya                | Linda Sweet, Town Clerk & Manager                                                                                                                                          | and and a second |
|                   | Municipal Plan/Amendment                                                                                                                                                   |                  |
| se                | REGISTERED                                                                                                                                                                 |                  |
| 2                 | Number 5755 - 2012 -001<br>Date Eptember 21. ZAZ<br>Signature Course                                                                                                       |                  |
|                   | I certify that this Municipal Plan for the Town of Trinity has<br>been prepared in accordance with the requirements of the                                                 | 8                |
| d                 | Urban and Rural Planning Act 2000:                                                                                                                                         | 11/0/11/         |
|                   | Mary Bishop, FCIP                                                                                                                                                          | 10/01            |
|                   | CBCL CARLEMITTED Mary D. Bishop, MURP, FCIP<br>Senior Project Manager<br>Senior Project Manager                                                                            | mant             |
| L.                | Consulting Engineers<br>Iso sool cemper<br>So sool cemper<br>Consulting Engineers<br>Services<br>187 Kenmount Road<br>St. John's, Newfoundland<br>St. John's, Newfoundland |                  |