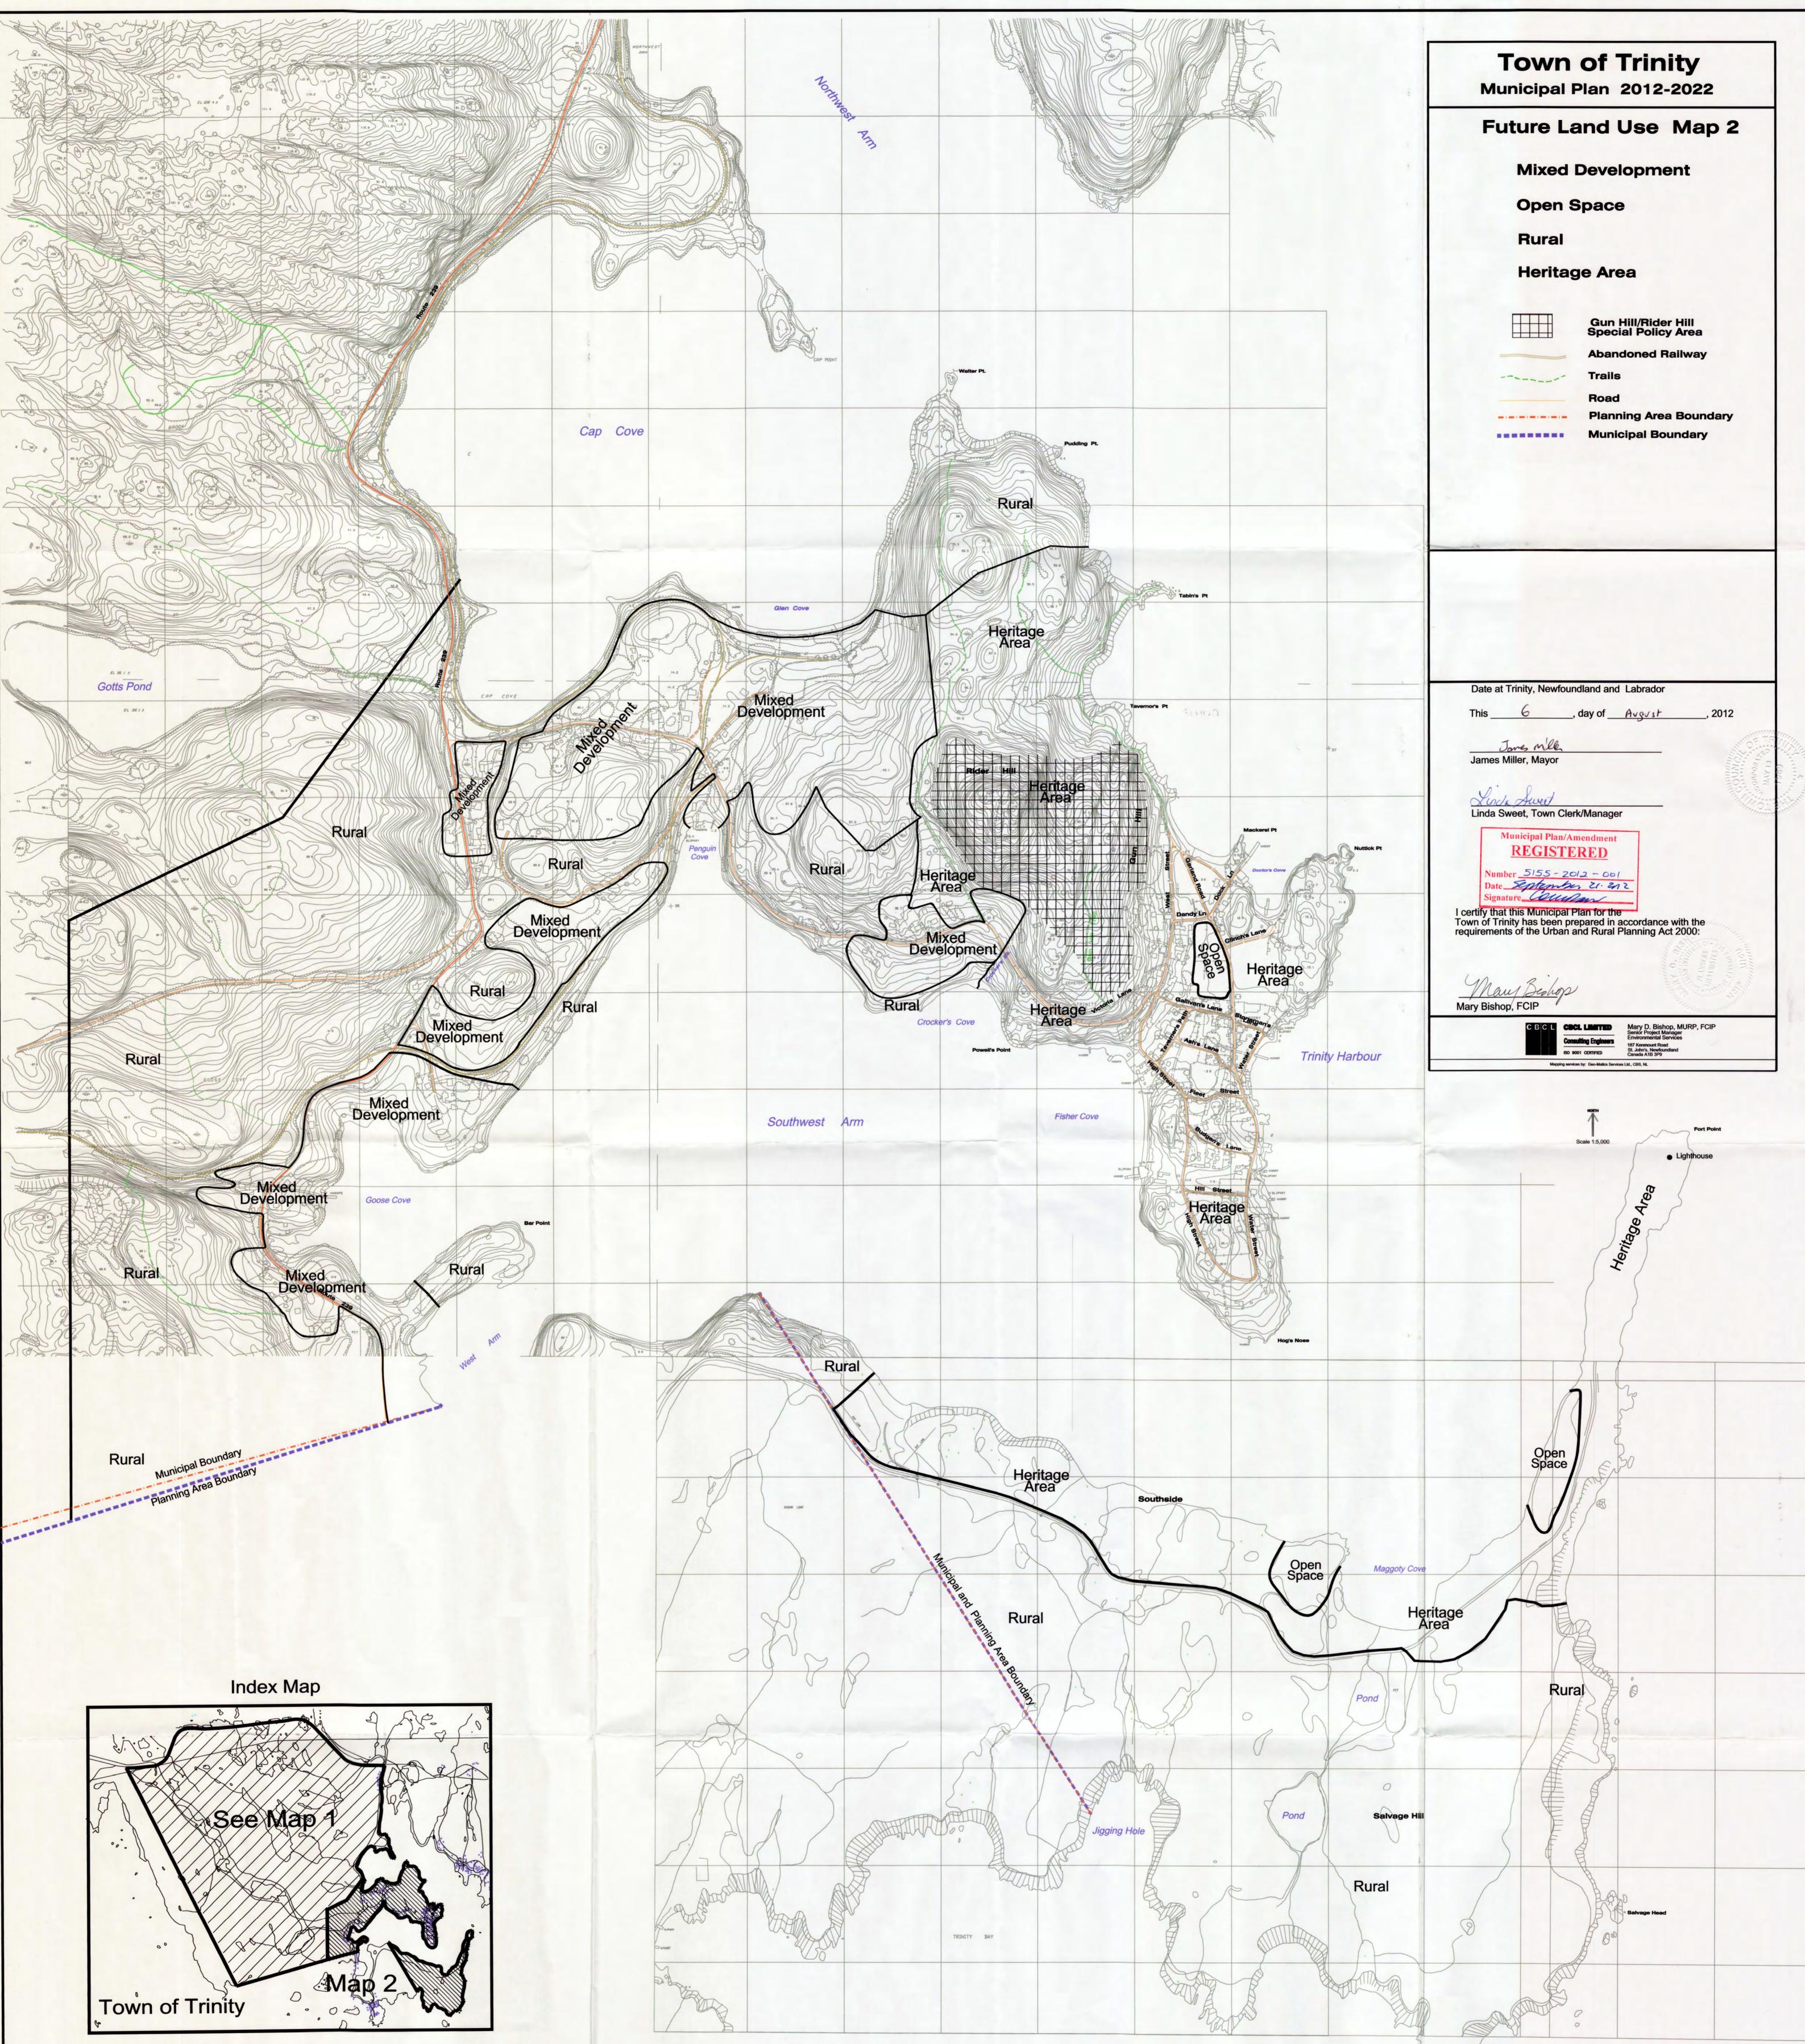

| RX                | Town of Trinity<br>Municipal Plan 2012 - 2022                                                                                                                              |                  |
|-------------------|----------------------------------------------------------------------------------------------------------------------------------------------------------------------------|------------------|
|                   | Future Land Use Map 1                                                                                                                                                      |                  |
|                   | Mixed Development                                                                                                                                                          |                  |
| (1))              | Rural                                                                                                                                                                      |                  |
| 536               | Water Supply Protection                                                                                                                                                    |                  |
| Route 236         | Road                                                                                                                                                                       |                  |
|                   | Protected Road                                                                                                                                                             |                  |
| A                 | Planning Area Boundary<br>Municipal Boundary                                                                                                                               | /                |
|                   |                                                                                                                                                                            |                  |
| $\left( \right) $ |                                                                                                                                                                            |                  |
|                   |                                                                                                                                                                            |                  |
| 11/16             |                                                                                                                                                                            |                  |
| AT PT             |                                                                                                                                                                            |                  |
| 201               |                                                                                                                                                                            |                  |
| AA.               |                                                                                                                                                                            |                  |
| KAI               |                                                                                                                                                                            |                  |
|                   |                                                                                                                                                                            |                  |
|                   | W-                                                                                                                                                                         |                  |
|                   | S                                                                                                                                                                          |                  |
| Lu                | 0 500 1000<br>Metres<br>Scale 1:25,000                                                                                                                                     |                  |
|                   | Dated at Trinity, Newfoundland and Labrador                                                                                                                                |                  |
| O<br>Fort Pt.     |                                                                                                                                                                            |                  |
|                   | This <u>6</u> , day of <u>August</u> , 2011                                                                                                                                |                  |
| H:                | James Miller, Mayor                                                                                                                                                        | Electo           |
|                   | Do ato                                                                                                                                                                     | 1 2 ANIA         |
| Ya                | Linda Sweet, Town Clerk & Manager                                                                                                                                          | and and a second |
|                   | Municipal Plan/Amendment                                                                                                                                                   |                  |
| se                | REGISTERED                                                                                                                                                                 |                  |
| 2                 | Number 5755 - 2012 -001<br>Date Eptember 21. ZAZ<br>Signature Course                                                                                                       |                  |
|                   | I certify that this Municipal Plan for the Town of Trinity has<br>been prepared in accordance with the requirements of the                                                 | 8                |
| d                 | Urban and Rural Planning Act 2000:                                                                                                                                         | 11/0/11/         |
|                   | Mary Bishop, FCIP                                                                                                                                                          | 10/01            |
|                   | CBCL CARLEMITTED Mary D. Bishop, MURP, FCIP<br>Senior Project Manager<br>Senior Project Manager                                                                            | mant             |
| L.                | Consulting Engineers<br>Iso sool cemper<br>So sool cemper<br>Consulting Engineers<br>Services<br>187 Kenmount Road<br>St. John's, Newfoundland<br>St. John's, Newfoundland |                  |