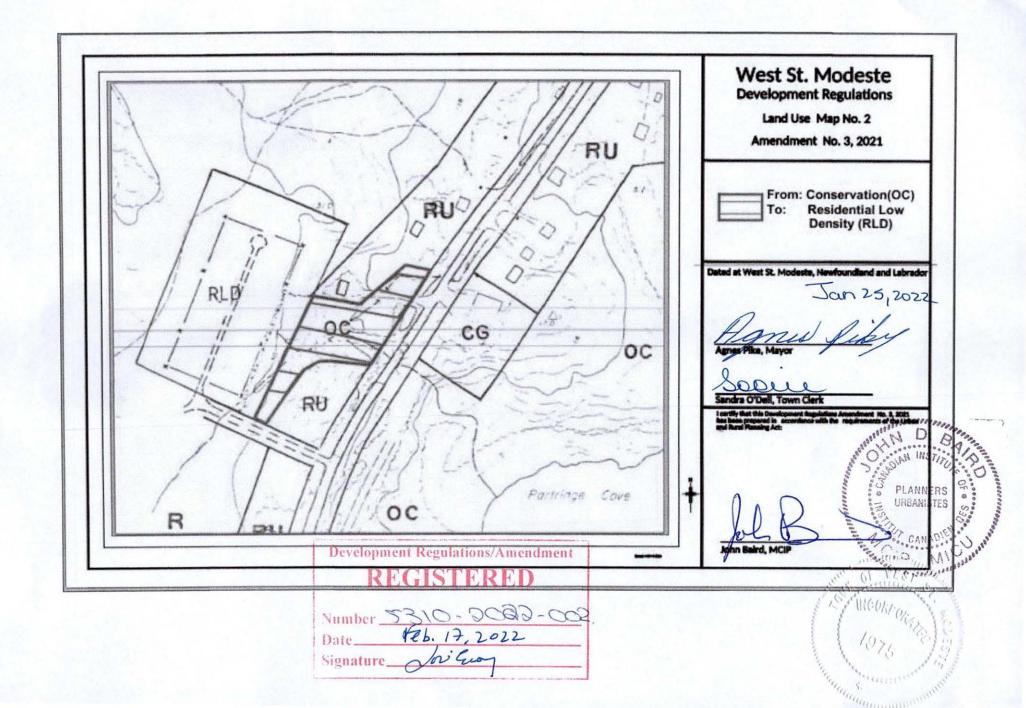

### BACKGROUND

Amendment No. 3, 2021 to the West St. Modeste Development Regulations is enacted to comply with Amendment No. 8, 2021 to the West St. Modeste Municipal Plan.

The amendment rezones approximately 0.47 hectares of land located on the west side of the Trans Labrador Highway in the southern area of the town from Conservation to Residential Low Density.

#### **DEVELOPMENT REGULATIONS AMENDMENT No. 3, 2021**

The West St. Modeste Land Use Zoning Map is amended as shown on the attached map.

energia esta en 2000 e porta el servicio de porta de la sevilicidad de la freguesia de la constante Surply esta el constante de 2000 de la primer de 2000 de la freguesia de la freguesia de la constante