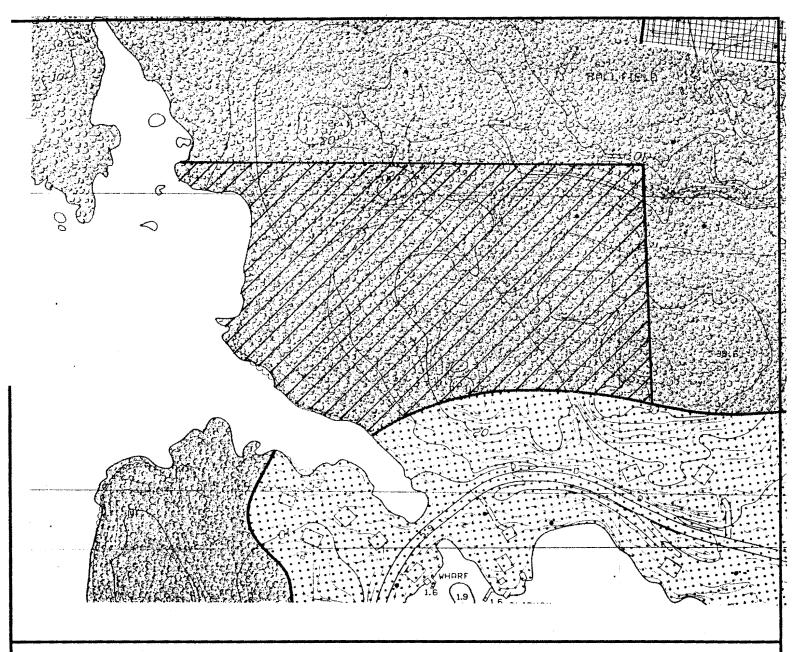

#### AMENDMENT No. 2, 2002

The Town of Burgeo Municipal Plan is amended by:

(A) Changing the highlighted area from "Recreational/Open Space" to "Residential" as shown on the attached portion of the Town of Burgeo Future Land Use Map B.

TOWN OF BURGEO MUNICIPAL PLAN 1992-2002 FUTURE LAND USE MAP B

AMENDMENT No. 2, 2002

Area to be changed from:

"Recreational/Open Space" to

"Residential"

PLAN-TECH

ENVIRONMENT

Scale: 1:5000