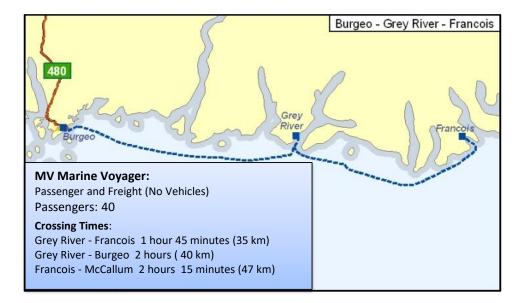

## Francois - Grey River - Burgeo Ferry Service

Year-Round Schedule

| Daily except Thursday |                |                   |              |               |                |
|-----------------------|----------------|-------------------|--------------|---------------|----------------|
| Depart Francois       |                | Depart Grey River |              | Depart Burgeo |                |
| 7:30 AM               | For Grey River | 9:45 AM           | For Burgeo   | 1:45 PM       | For Grey River |
|                       |                | 4:45 PM           | For Francois |               |                |