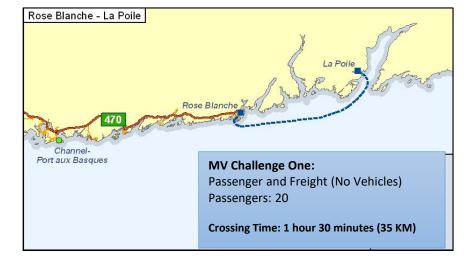

## La Poile-Rose Blanche Ferry Service

Summer - March 1 - October 31

| Monday - Saturday  |                        |  |
|--------------------|------------------------|--|
| Departing La Poile | Departing Rose Blanche |  |
| 8:00 AM            | 4:00 PM                |  |

| Sunday             |                        |  |
|--------------------|------------------------|--|
| Departing La Poile | Departing Rose Blanche |  |
| 10:00 AM           | 4:00 PM                |  |
|                    |                        |  |