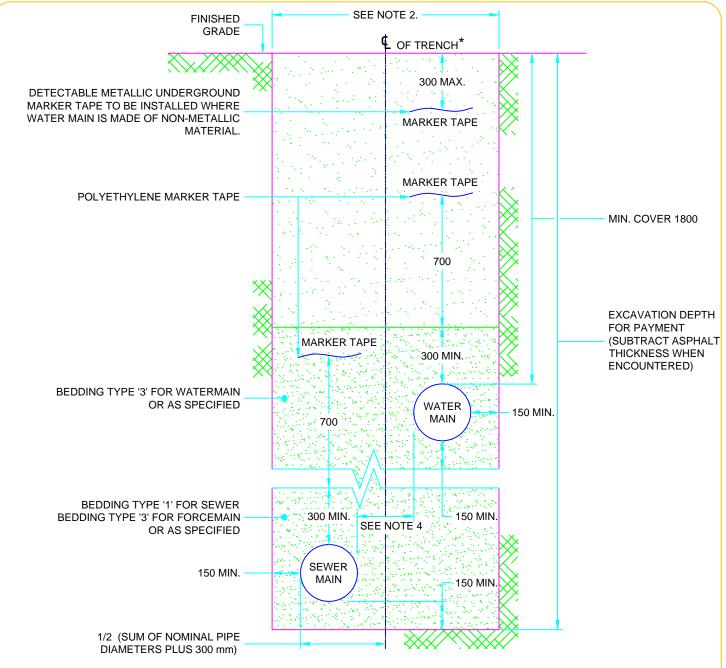

## TRENCH SECTION FOR WATER AND SEWER

## NOTES:

- 1. BEDDING TYPE SHALL BE AS SPECIFIED IN THE SCHEDULE OF QUANTITIES AND PRICES.
- 2. EXCAVATION WIDTH FOR PAYMENT AS PER LIMITS FOR MEASUREMENT IN CONTRACT DOCUMENT.
- 3. UNDER NO CIRCUMSTANCES SHALL ANY FORCEMAIN BE INSTALLED AT ZERO SLOPE.

| 7   | 200011111 |
|-----|-----------|
| >6m | 2500mm    |
|     |           |
|     |           |

MIN. WIDTH

1500mm

DEPTH

0-4m

- 4. \* L OF TRENCH FOR MEASUREMENT PURPOSES.
- 5. MAINTAIN MINIMUM HORIZONTAL SEPARATION BETWEEN SEWER AND WATERMAIN OF 3.0 m. WHERE NOT ACHIEVABLE, MAINTAIN MINIMUM VERTICAL SEPARATION OF 0.45 m FROM CROWN OF SEWERMAIN.
- 6. ALL DIMENSIONS ARE IN MILLIMETERS UNLESS OTHERWISE SHOWN.

## DOUBLE PIPE TRENCH DETAIL

DRAWING NUMBER

04030

DATE: MARCH 2016 SCALE: N.T.S.