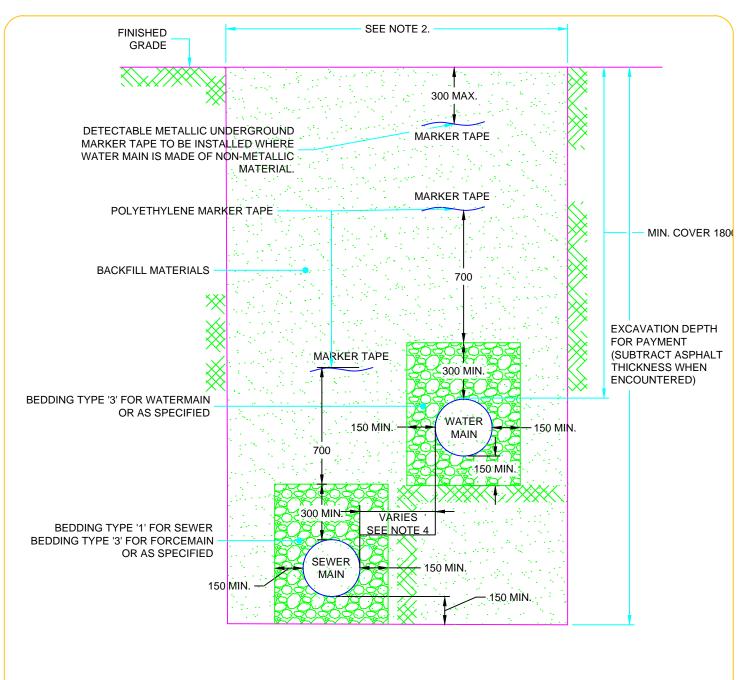

## TRENCH SECTION FOR WATER AND SEWER

## NOTES:

- 1. BEDDING TYPE SHALL BE AS SPECIFIED IN THE SCHEDULE OF QUANTITIES AND PRICES.
- 2. EXCAVATION WIDTH FOR PAYMENT AS PER LIMITS FOR MEASUREMENT IN CONTRACT DOCUMENT.
- 3. UNDER NO CIRCUMSTANCES, SHALL ANY FORCEMAIN BE INSTALLED AT ZERO SLOPE.
- 4. A MINIMUM HORIZONTAL SEPARATION DISTANCE OF 3.0 M TO BE MAINTAINED BETWEEN THE EDGES OF THE SEWER MAIN AND THE WATER MAIN. IN CASE WHERE 3.0 M HORIZONTAL DISTANCE IS NOT PRACTICALLY ACHIEVABLE, MAINTAIN A MINIMUM VERTICAL SEPARATION DISTANCE OF 0.45 M FROM THE BOTTOM OF THE WATER MAIN TO THE TOP OF THE SEWER MAIN AND A MINIMUM HORIZONTAL SEPARATION DISTANCE OF 0.3 M BETWEEN THE EDGES OF THE WATER MAIN AND THE SEWER MAIN.
- 5. ALL DIMENSIONS ARE IN MILLIMETERS UNLESS OTHERWISE SHOWN.

| MASTER<br>SPECIFICATIONS | DOUBLE PIPE TRENCH DETAIL |       |        |                   |
|--------------------------|---------------------------|-------|--------|-------------------|
|                          | DRAWING NUMBER            | 04030 | DATE:  | APRIL 2019 REV. 1 |
|                          |                           |       | SCALE: | N.T.S.            |