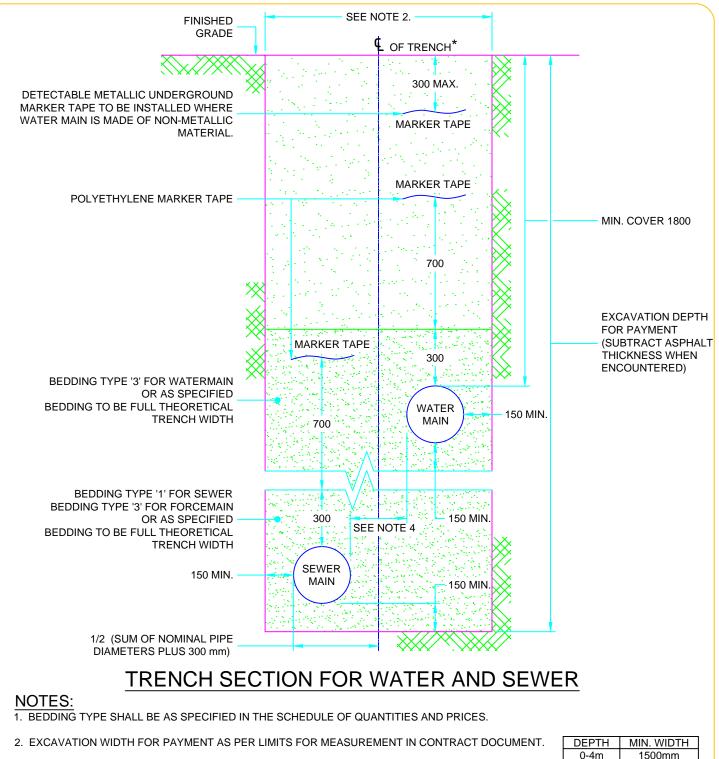

3. UNDER NO CIRCUMSTANCES, SHALL ANY FORCEMAIN BE INSTALLED AT ZERO SLOPE.

| DEPTH          | MIN. WIDTH |
|----------------|------------|
| 0-4m           | 1500mm     |
| >4m, <6m       | 2000mm     |
| <u>&gt;</u> 6m | 2500mm     |

- 4. \* € OF TRENCH FOR MEASUREMENT PURPOSES.
- 5. MAINTAIN MINIMUM HORIZONTAL SEPARATION BETWEEN SEWER AND WATERMAIN OF 3.0 m. WHERE NOT ACHIEVABLE, MAINTAIN MINIMUM VERTICAL SEPARATION OF 0.45 m FROM CROWN OF SEWERMAIN.
- 6. ALL DIMENSIONS ARE IN MILLIMETERS UNLESS OTHERWISE SHOWN.
- 7. BACKFILL BY MACHINE. MAX LIFT SIZE 300mm.

| MASTER<br>SPECIFICATIONS | DOUBLE PIPE TRENCH DETAIL |       |        |            |   |
|--------------------------|---------------------------|-------|--------|------------|---|
|                          | DRAWING NUMBER            | 04030 | DATE:  | MARCH 2020 |   |
|                          |                           |       | SCALE: | N.T.S.     | フ |