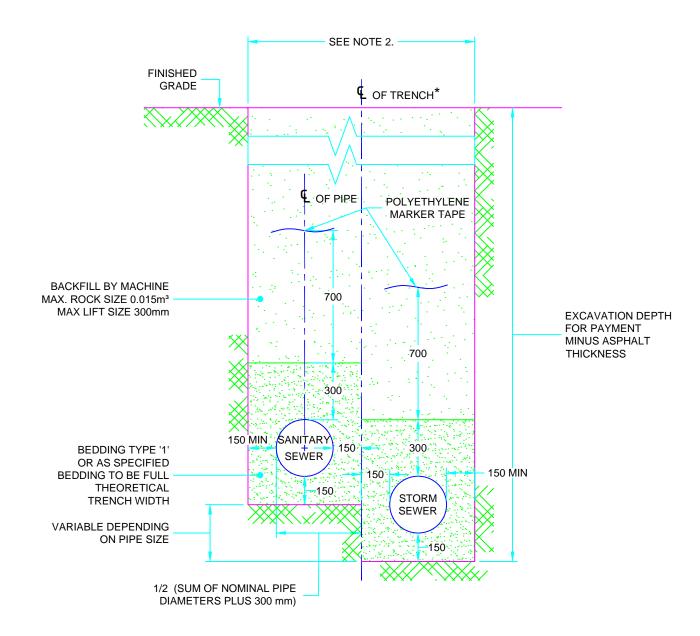

## TRENCH DETAIL COMMON SEWER

## NOTES:

- 1. BEDDING TYPE SHALL BE AS SPECIFIED IN THE SCHEDULE OF QUANTITIES AND PRICES.
- 2. EXCAVATION WIDTH FOR PAYMENT AS PER LIMITS FOR MEASUREMENT IN CONTRACT DOCUMENTS.
- 3. <sup>★</sup> € OF TRENCH FOR MEASUREMENT PURPOSES.
- 4. ALL DIMENSIONS ARE IN MILLIMETERS UNLESS OTHERWISE SHOWN.

| DEPTH    | MIN. WIDTH |  |  |
|----------|------------|--|--|
| 0-4m     | 1500mm     |  |  |
| >4m, <6m | 2000mm     |  |  |
| >6m      | 2500mm     |  |  |

| MASTER<br>SPECIFICATIONS | TRENCH DETAIL COMMON SEWER |       |        |            |  |
|--------------------------|----------------------------|-------|--------|------------|--|
|                          | DRAWING NUMBER             | 04040 | DATE:  | MARCH 2020 |  |
|                          |                            |       | SCALE: | N.T.S.     |  |