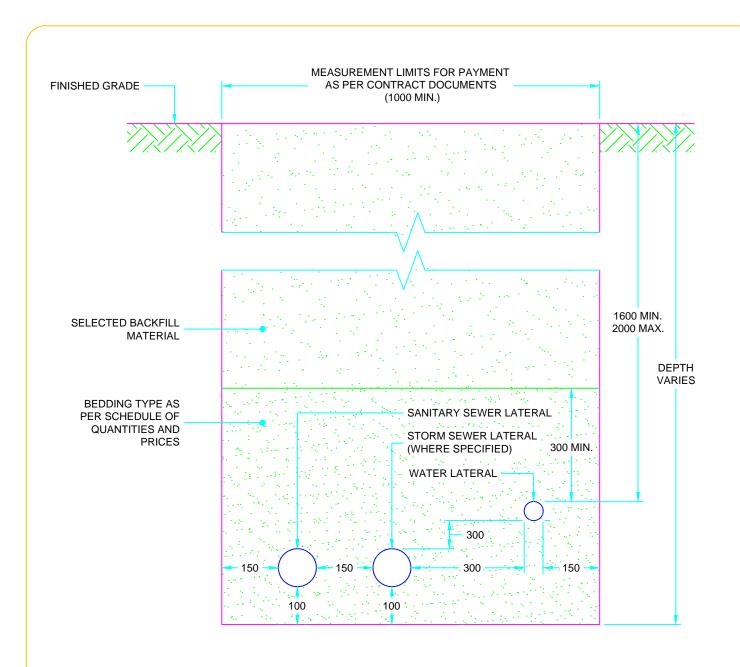

## HOUSE SERVICE TRENCH

## NOTES:

- 1. ALL DIMENSIONS ARE IN MILLIMETERS UNLESS OTHERWISE SHOWN.
- 2. HOUSE SERVICES ARE TO BOTH TERMINATE AT THE SAME POINT AT THE EDGE OF THE ROAD RIGHT OF WAY. A 38 x 89 WOODEN MARKER POST SHALL BE INSTALLED PLUMB FROM THE END OF THE SERVICE LINES TO 600 ABOVE THE GROUND SURFACE, PAINTED RED ABOVE THE GROUND. FACING THE HOUSE TO BE SERVICED, THE WATER SERVICE SHALL BE LOCATED ON THE RIGHT OF THE SEWER.
- 3. LOCATION, ALIGNMENT AND ELEVATION OF HOUSE SERVICES LATERALS SHALL BE CONFIRMED BY CONTRACTOR WITH ENGINEER PRIOR TO CONSTRUCTION.

## TRENCH DETAIL SERVICE LINES

DRAWING NUMBER

04050

DATE: MARCH 2016

SCALE: N.T.S.