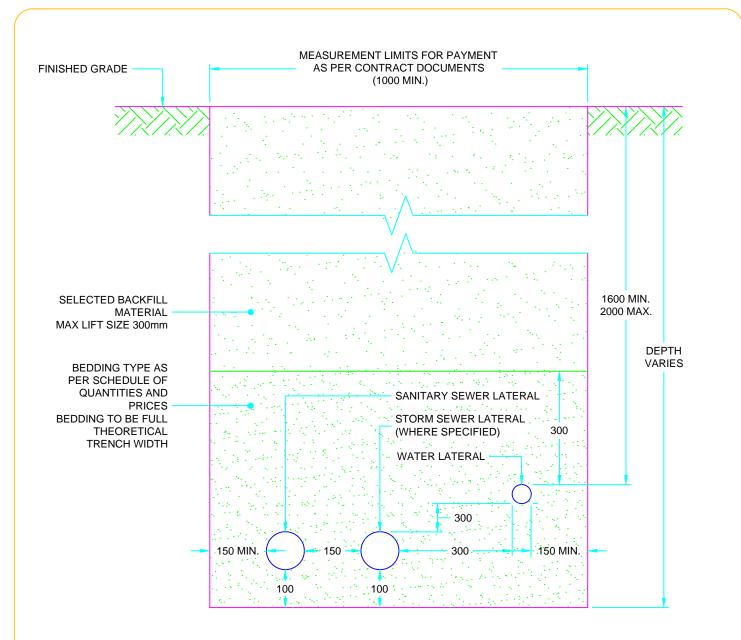

## HOUSE SERVICE TRENCH

## NOTES:

- 1. ALL DIMENSIONS ARE IN MILLIMETERS UNLESS OTHERWISE SHOWN.
- 2. HOUSE SERVICES ARE TO BOTH TERMINATE AT THE SAME POINT AT THE EDGE OF THE ROAD RIGHT OF WAY. A 38 x 89 WOODEN MARKER POST SHALL BE INSTALLED PLUMB FROM THE END OF THE SERVICE LINES TO 600 ABOVE THE GROUND SURFACE, PAINTED RED ABOVE THE GROUND. FACING THE HOUSE TO BE SERVICED, THE WATER SERVICE SHALL BE LOCATED ON THE RIGHT OF THE SEWER.
- 3. LOCATION, ALIGNMENT AND ELEVATION OF HOUSE SERVICES LATERALS, SHALL BE CONFIRMED BY CONTRACTOR WITH ENGINEER PRIOR TO CONSTRUCTION.

| MASTER<br>SPECIFICATIONS | TRENCH DETAIL SERVICE LINES |       |        |            |           |
|--------------------------|-----------------------------|-------|--------|------------|-----------|
|                          | DRAWING NUMBER              | 04050 | DATE:  | MARCH 2020 |           |
|                          |                             |       | SCALE: | N.T.S.     | $\supset$ |