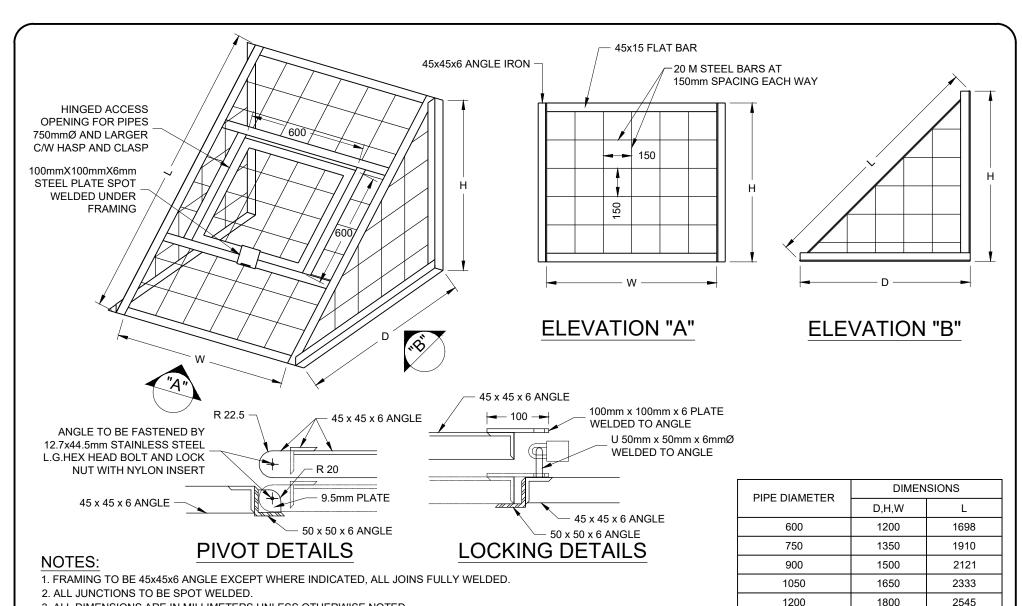

| <ol><li>ALL DIMENSIONS ARE IN MILLIMETERS UNLESS OTHERWISE NOTED.</li></ol> |  |
|-----------------------------------------------------------------------------|--|
| 4 ALL EXPOSED METAL TO BE PAINTED WITH RED OXIDE PRIMER                     |  |

- 5. RACK TO BE ATTACHED USING 16mm ANCHORS AND BOLTS AT 300mm SPACING
- 6. ALL WELDING TO BE IN ACCORDANCE WITH THE LATEST EDITION OF CSA W59.

|  |                      |     | 2.00  |      | 20.0 |  |
|--|----------------------|-----|-------|------|------|--|
|  |                      | •   | -     | •    | •    |  |
|  |                      |     |       |      | ·    |  |
|  |                      | DAT | E:    |      |      |  |
|  | DRAWING NUMBER 04070 |     | APRIL | 2023 |      |  |
|  |                      | SCA | LE:   |      |      |  |
|  |                      |     |       | N.T  | .S.  |  |

1950

2100

2757

2970

1350

1500

**DEBRIS RACK** 

MUNICIPAL MASTER **SPECIFICATIONS**