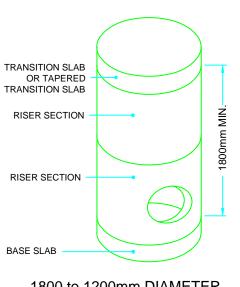

1800 to 1200mm DIAMETER MAN HOLE

## NOTES:

- 1. THIS STANDARD DRAWING SHALL BE READ IN CONJUNCTION WITH STANDARD DRAWING 04210.
- 2. ALL REINFORCING STEEL SHALL HAVE 25mm MINIMUM COVER.
- 3. STEPS SHALL BE ACCORDING TO STANDARD DRAWING 04280.

4. ALL DIMENSIONS ARE NOMINAL.

5. ALL DIMENSIONS ARE IN MILLIMETERS UNLESS OTHERWISE SHOWN.





2016

| MASTER<br>SPECIFICATIONS | PRECAST CONCRETE MAN HOLE<br>COMPONENTS<br>1800mm DIAMETER TRANSITION SLABS | DRAWING NUMBER 04240 | DATE:  | MARCH 20 |
|--------------------------|-----------------------------------------------------------------------------|----------------------|--------|----------|
|                          |                                                                             |                      | SCALE: | N.T.S.