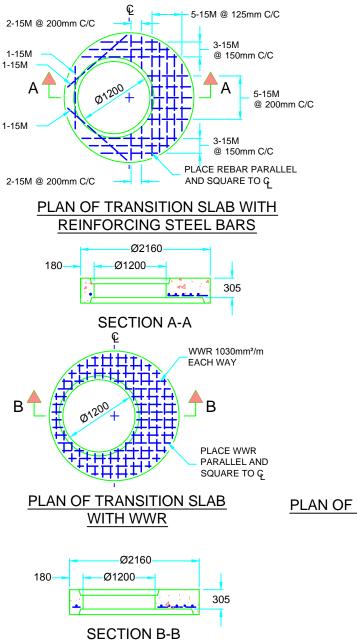

## NOTES:

- 1. THIS STANDARD DRAWING SHALL BE READ IN CONJUNCTION WITH STANDARD DRAWING 04210.
- 2. ALL REINFORCING STEEL SHALL HAVE 25mm MINIMUM COVER.
- 3. STEPS SHALL BE ACCORDING TO STANDARD DRAWING 04280.

4. ALL DIMENSIONS ARE NOMINAL.

5. ALL DIMENSIONS ARE IN MILLIMETERS UNLESS OTHERWISE SHOWN.

2016

| MASTER<br>SPECIFICATIONS | PRECAST CONCRETE MAN HOLE<br>COMPONENTS<br>1800mm DIAMETER TRANSITION SLABS | DRAWING NUMBER 04240 | DATE:  | MARCH 20 |
|--------------------------|-----------------------------------------------------------------------------|----------------------|--------|----------|
|                          |                                                                             |                      | SCALE: | N.T.S.   |