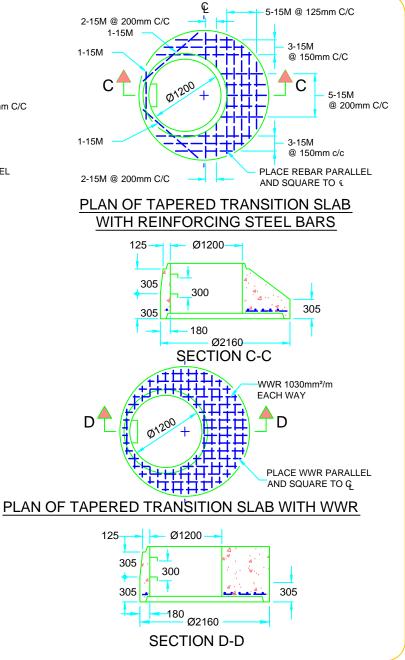

## NOTES:

- 1. THIS STANDARD DRAWING SHALL BE READ IN CONJUNCTION WITH STANDARD DRAWING 04210.
- 2. ALL REINFORCING STEEL SHALL HAVE 25mm MINIMUM COVER.
- 3. STEPS SHALL BE ACCORDING TO STANDARD DRAWING 04280.

4. ALL DIMENSIONS ARE NOMINAL.

5. ALL DIMENSIONS ARE IN MILLIMETERS UNLESS OTHERWISE SHOWN.

2016

| MASTER<br>SPECIFICATIONS | PRECAST CONCRETE MAN HOLE<br>COMPONENTS<br>1800mm DIAMETER TRANSITION SLABS | DRAWING NUMBER 04240 | DATE:  | MARCH 20 |
|--------------------------|-----------------------------------------------------------------------------|----------------------|--------|----------|
|                          |                                                                             |                      | SCALE: | N.T.S.   |