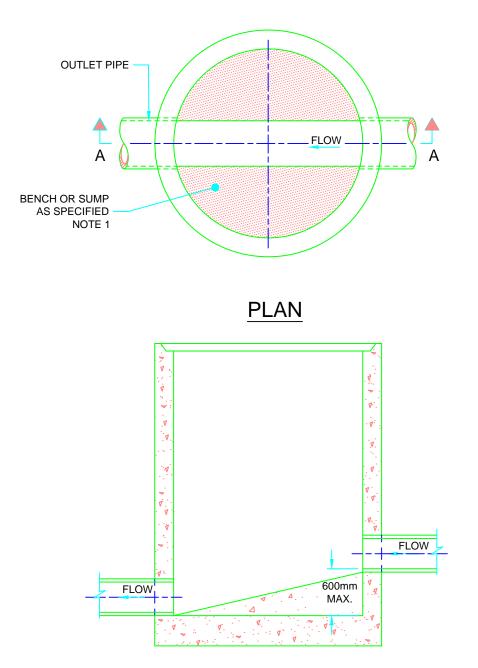

**SECTION A-A** 

## NOTES:

- 1. FOR SUMP DETAIL SEE STANDARD DRAWING 04190.
- 2. THIS DRAWING SHALL BE READ IN CONJUNCTION WITH STANDARD DRAWING 04320.
- 3. FROM ATLANTIC CANADA WASTEWATER GUIDELINES MANUAL FOR COLLECTION, TREATMENT AND DISPOSAL (2006)
- 4. ALL DIMENSIONS ARE IN MILLIMETERS UNLESS OTHERWISE SHOWN.

| MH TYPE      | MIN INVERT DROP <sup>(3)</sup> |  |
|--------------|--------------------------------|--|
| STRAIGHT RUN | 15mm                           |  |
| 45° TURN     | 30mm                           |  |
| 90° TURN     | 60mm                           |  |