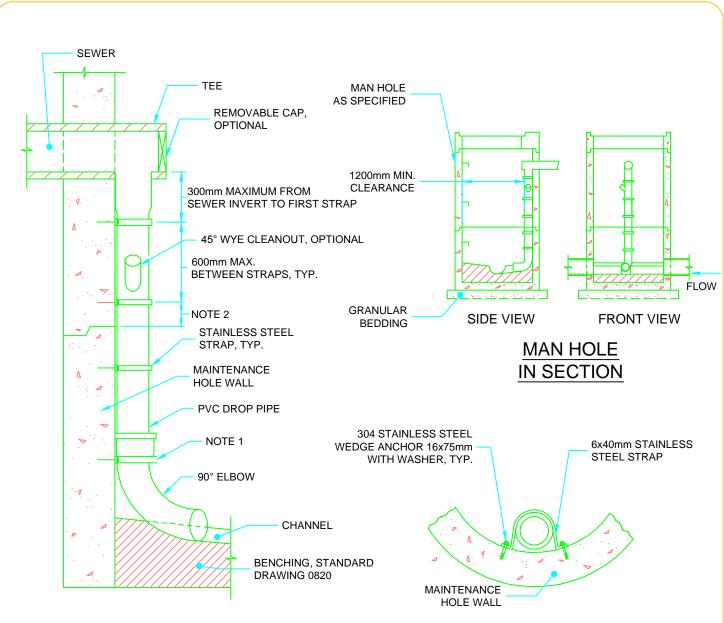

INTERNAL DROP STRUCTURE DETAIL

**FASTENER DETAIL** 

## NOTES:

- 1. AT THE ELBOW, A STAINLESS STEEL STRAP IS REQUIRED AT BOTTOM OF BELL.
- 2. STRAPS SHALL NOT BE PLACED WITHIN 150mm OF ANY MAN HOLE SECTION JOINT.
- 3. INTERNAL DROP STRUCTURE SHALL BE USED IN MAN HOLES WITH A MINIMUM HEIGHT OF 600mm FROM THE INLET PIPE INVERT TO THE BOTTOM OF CHANNEL.
- 4. DROP PIPE SHALL BE ONE SIZE SMALLER THAN THE INCOMING SEWER WITH A MINIMUM 150mm DIAMETER AND MAXIMUM OF 375mm DIAMETER. A MAXIMUM OF 300mm DIAMETER FOR 1500mm MAINTENANCE HOLES.
- 5. ALL DIMENSIONS ARE IN MILLIMETERS UNLESS OTHERWISE SHOWN.

MASTER SPECIFICATIONS

INTERNAL DROP STRUCTURE FOR NEW MAINTENANCE HOLES

DRAWING NUMBER 04310

DATE: MARCH 2016 SCALE: N.T.S.