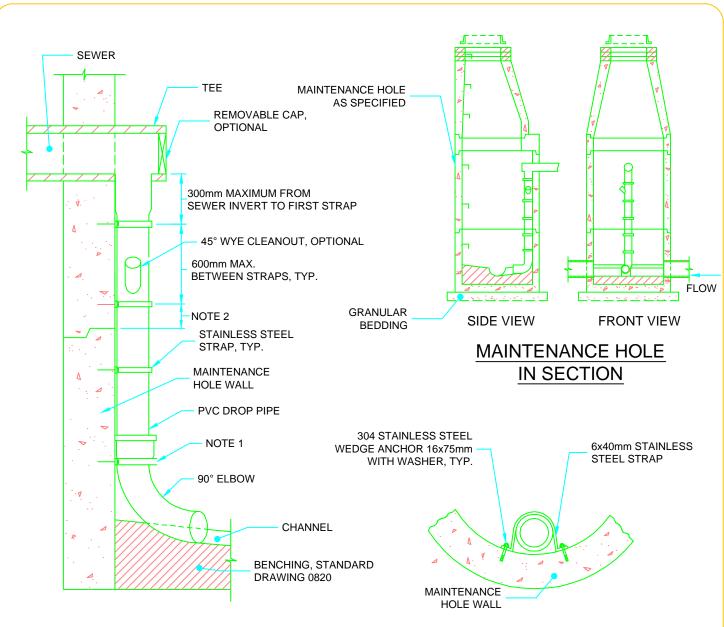

## INTERNAL DROP STRUCTURE DETAIL

## **FASTENER DETAIL**

## NOTES:

- 1. AT THE ELBOW, A STAINLESS STEEL STRAP IS REQUIRED AT BOTTOM OF BELL.
- 2. STRAPS SHALL NOT BE PLACED WITHIN 150mm OF ANY MAINTENANCE HOLE SECTION JOINT.
- 3. INTERNAL DROP STRUCTURE SHALL BE USED IN MAN HOLES WITH A MINIMUM HEIGHT OF 600mm FROM THE INLET PIPE INVERT TO THE BOTTOM OF CHANNEL.
- 4. DROP PIPE SHALL BE ONE SIZE SMALLER THAN THE INCOMING SEWER WITH A MINIMUM 150mm DIAMETER AND MAXIMUM OF 375mm DIAMETER. A MAXIMUM OF 300mm DIAMETER FOR 1500mm MAINTENANCE HOLES.
- 5. ALL DIMENSIONS ARE IN MILLIMETERS UNLESS OTHERWISE SHOWN.

MASTER SPECIFICATIONS

INTERNAL DROP STRUCTURE FOR NEW MAINTENANCE HOLES

DRAWING NUMBER 04310

DATE: FEBRUARY 2019
SCALE: N.T.S.