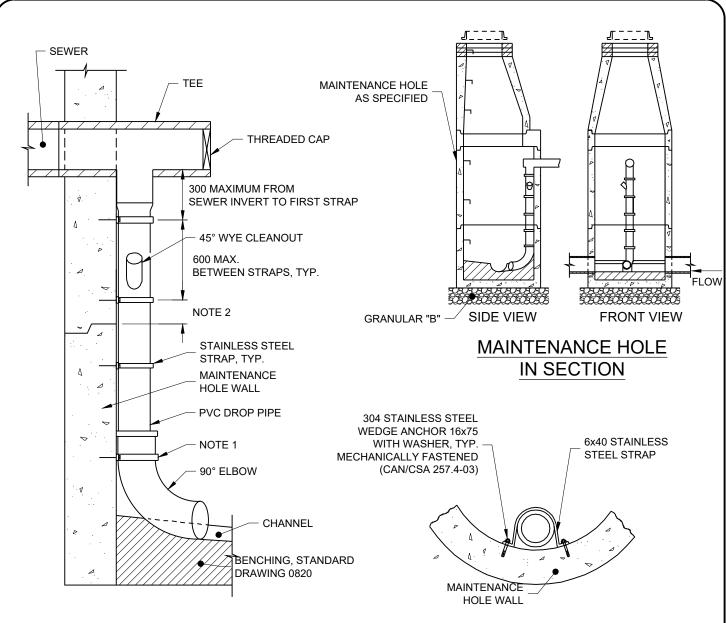

INTERNAL DROP STRUCTURE DETAIL

**FASTENER DETAIL** 

## NOTES:

- 1. AT THE ELBOW, A STAINLESS STEEL STRAP IS REQUIRED AT BOTTOM OF BELL.
- 2. STRAPS SHALL NOT BE PLACED WITHIN 150mm OF ANY MAINTENANCE HOLE SECTION JOINT.
- 3. INTERNAL DROP STRUCTURE SHALL BE USED IN MAINTENANCE HOLES WITH A MINIMUM HEIGHT OF 600mm FROM THE INLET PIPE INVERT TO THE BOTTOM OF CHANNEL.
- 4. MINIMUM DIAMETER FOR MAINTENANCE HOLE TO BE 1500mm, MINIMUM INSIDE CLEARANCE OF MAINTENANCE HOLE TO BE 1200mm AFTER DROP STRUCTURE INSTALLED.
- 5. ALL DIMENSIONS ARE IN MILLIMETERS UNLESS OTHERWISE NOTED.

INTERNAL DROP CTRUCTURE FOR NEW