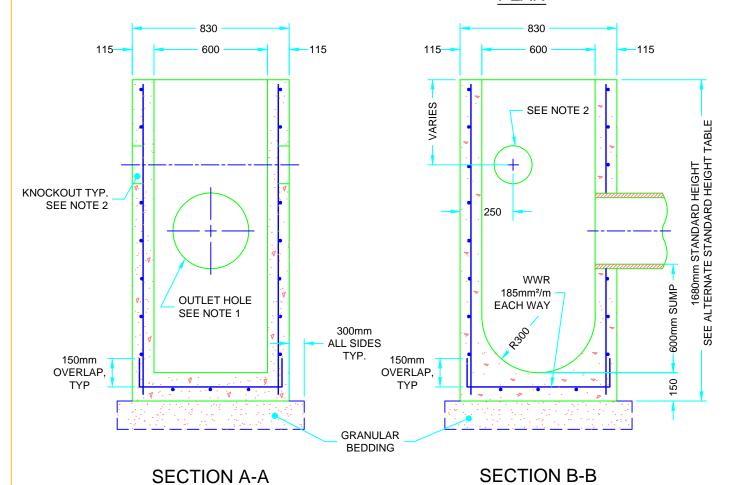

## NOTES:

- 1. OUTLET HOLE SIZE 525mm DIAMETER MAXIMUM, LOCATION AS REQUIRED.
- 2. 200mm DIAMETER KNOCKOUT TO ACCOMMODATE SUBDRAIN. KNOCKOUT SHALL BE 60MM DEEP.
- 3.CENTRE REINFORCING IN BASE SLAB AND WALLS ±20mm.
- 4. GRANULAR BACKFILL SHALL BE PLACED TO A MINIMUM THICKNESS OF 300mm ALL AROUND THE CATCH BASIN.
- 5. FRAME, GRATE, AND ADJUSTMENT UNITS SHALL BE INSTALLED ACCORDING TO STANDARD DRAWING 04250.
- 6. PIPE SUPPORT SHALL BE ACCORDING TO STANDARD DRAWING 04260.
- 7. ALL DIMENSIONS ARE NOMINAL.
- 8. ALL DIMENSIONS ARE NOMINAL AND IN MILLIMETERS UNLESS OTHERWISE SHOWN.