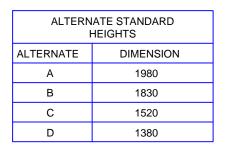

## NOTES:

- 1. OUTLET HOLE SIZE 525mm DIAMETER MAXIMUM, LOCATION AS REQUIRED.
- 2. 200mm DIAMETER KNOCKOUT TO ACCOMMODATE SUBDRAIN. KNOCKOUT SHALL BE 60MM DEEP.
- 3.CENTRE REINFORCING IN BASE SLAB AND WALLS ±20mm.
- 4. GRANULAR BACKFILL SHALL BE PLACED TO A MINIMUM THICKNESS OF 300mm ALL AROUND THE CATCH BASIN.
- 5. FRAME, GRATE, AND ADJUSTMENT UNITS SHALL BE INSTALLED ACCORDING TO STANDARD DRAWING 04250.
- 6. PIPE SUPPORT SHALL BE ACCORDING TO STANDARD DRAWING 04260.
- 7. ALL DIMENSIONS ARE NOMINAL.
- 8. ALL DIMENSIONS ARE NOMINAL AND IN MILLIMETERS UNLESS OTHERWISE SHOWN.