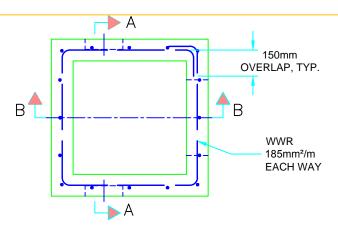

## PLAN

## NOTES:

- 1. OUTLET HOLE SIZE 525mm DIAMETER MAXIMUM, LOCATION AS REQUIRED.
- 2. 200mm DIAMETER KNOCKOUT TO ACCOMMODATE SUBDRAIN. KNOCKOUT SHALL BE 60MM DEEP.
- 3.CENTRE REINFORCING IN BASE SLAB AND WALLS ±20mm.
- 4. GRANULAR BACKFILL SHALL BE PLACED TO A MINIMUM THICKNESS OF 300mm ALL AROUND THE CATCH BASIN.
- 5. FRAME, GRATE, AND ADJUSTMENT UNITS SHALL BE INSTALLED ACCORDING TO STANDARD DRAWING 04250.
- 6. PIPE SUPPORT SHALL BE ACCORDING TO STANDARD DRAWING 04260.
- 7. ALL DIMENSIONS ARE NOMINAL.
- 8. ALL DIMENSIONS ARE NOMINAL AND IN MILLIMETERS UNLESS OTHERWISE SHOWN.