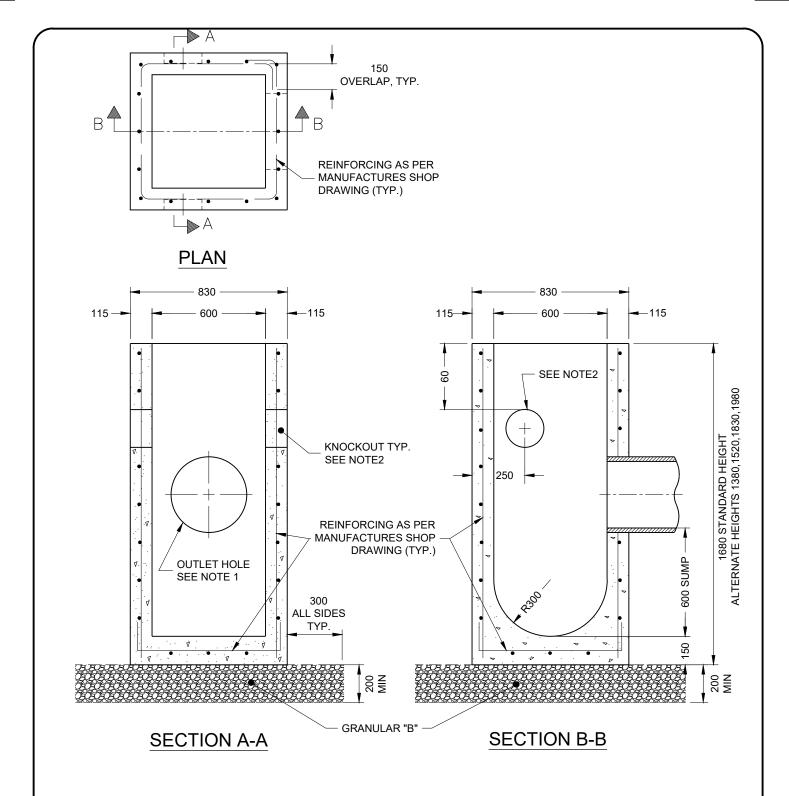

## NOTES:

- 1. OUTLET HOLE SIZE 525mm DIAMETER MAXIMUM, LOCATION AS REQUIRED.
- 2. 200mm DIAMETER KNOCKOUT TO ACCOMMODATE SUBDRAIN. KNOCKOUT SHALL BE 60mm DEEP.
- $3. \ \mathsf{GRANULAR} \ \mathsf{BACKFILL} \ \mathsf{SHALL} \ \mathsf{BE} \ \mathsf{PLACED} \ \mathsf{TO} \ \mathsf{A} \ \mathsf{MINIMUM} \ \mathsf{OF} \ \mathsf{300mm} \ \mathsf{ALL} \ \mathsf{AROUND} \ \mathsf{THE} \ \mathsf{BOTTOM} \ \mathsf{OF} \ \mathsf{THE} \ \mathsf{CATCH} \ \mathsf{BASIN}.$
- 4. FRAME, GRATE, AND ADJUSTMENT UNITS SHALL BE INSTALLED ACCORDING STANDARD DRAWING 04250.
- 5. ALL DIMENSIONS ARE NOMINAL AND IN MILLIMETERS UNLESS OTHERWISE NOTED.
- $6.\ \mathsf{CONCRETE}\ \mathsf{TO}\ \mathsf{BE}\ \mathsf{30}\ \mathsf{MPa}\ \mathsf{TO}\ \mathsf{MEET}\ \mathsf{CSA}\ \mathsf{A23.1},\ \mathsf{CLASS}\ \mathsf{C-2}\ \mathsf{EXPOSURE}.$

|                  | PRECAST CONCRETE CATCH BASIN |        |            |  |
|------------------|------------------------------|--------|------------|--|
| MUNICIPAL MASTER | 600 x 600mm                  |        |            |  |
| SPECIFICATIONS   | DRAWING NUMBER 04350         | DATE:  | APRIL 2023 |  |
| <u> </u>         | DRAWING NUMBER 04330         | SCALE: | N.T.S.     |  |