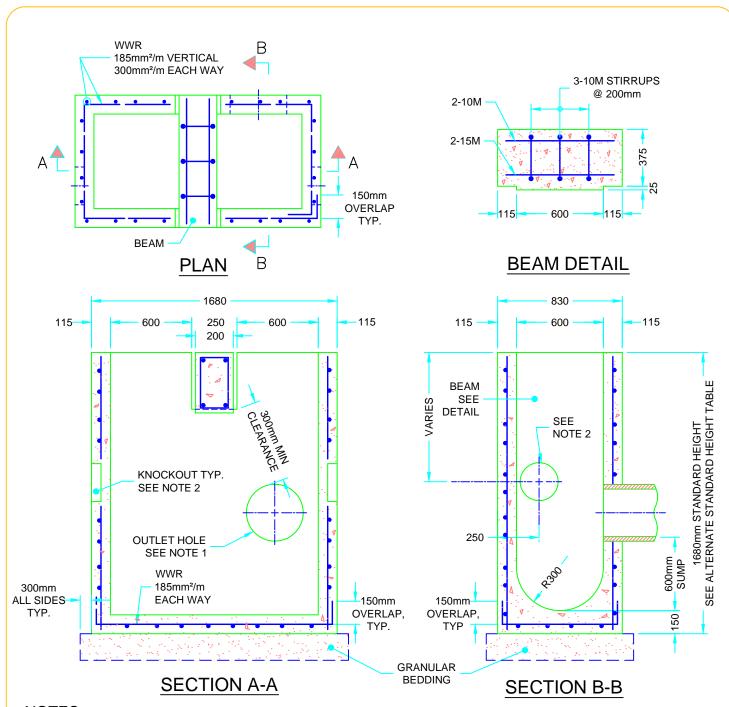

## NOTES:

- 1. OUTLET HOLE SIZE 525mm DIAMETER MAXIMUM, LOCATION AS REQUIRED.
- 2. 200mm DIAMETER KNOCKOUT SHALL ACCOMMODATE SUBDRAIN. KNOCKOUT SHALL BE 60mm DEEP.
- 3.CENTRE REINFORCING IN BASE SLAB AND WALLS ±20mm.
- 4. GRANULAR BACKFILL SHALL BE PLACED TO A MINIMUM THICKNESS OF 300mm ALL AROUND THE CATCH BASIN.
- 5. FRAME, GRATE, AND ADJUSTMENT UNITS SHALL BE INSTALLED ACCORDING TO STANDARD DRAWING 04250.
- 6. PIPE SUPPORT SHALL BE ACCORDING TO STANDARD DRAWING 04260.
- 5. ALL DIMENSIONS ARE NOMINAL AND IN MILLIMETERS UNLESS OTHERWISE SHOWN.

| ALTERNATE<br>HEIG | _         |
|-------------------|-----------|
| ALTERNATE         | DIMENSION |
| Α                 | 1980      |
| В                 | 1830      |

## MASTER SPECIFICATIONS

| PRECAST CONCRETE TWIN INLET CATCH BASIN |
|-----------------------------------------|
| 600 x 1450mm                            |

DRAWING NUMBER:

04360

DATE: MARCH 2016 SCALE: N.T.S.