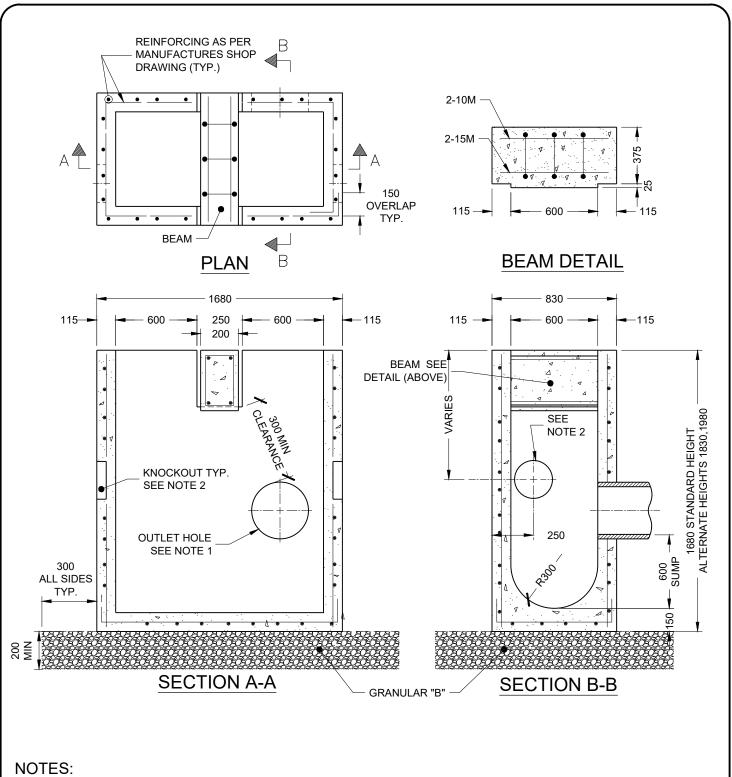

- 1. OUTLET HOLE SIZE 525mm DIAMETER MAXIMUM, LOCATION AS REQUIRED.
- 2. 200mm DIAMETER KNOCKOUT SHALL ACCOMMODATE SUBDRAIN. KNOCKOUT SHALL BE 60mm DEEP.
- 3. GRANULAR BACKFILL SHALL BE PLACED TO A MINIMUM THICKNESS OF 300mm ALL AROUND THE CATCH BASIN.
- 4. FRAME, GRATE, AND ADJUSTMENT UNITS SHALL BE INSTALLED ACCORDING TO STANDARD DRAWING 04250. STEPS SHALL BE ACCORDING TO STANDARD DRAWING 04280, AND SPECIFICATION SECTION 02601.
- 5. ALL DIMENSIONS ARE NOMINAL AND IN MILLIMETERS UNLESS OTHERWISE NOTED.
- 6. CONCRETE TO BE 30 MPa TO MEET CSA A23.1, CLASS C-2 EXPOSURE.

| MUNICIPAL MASTER<br>SPECIFICATIONS | PRECAST CONCRETE TWIN INLET CATCH BASIN<br>600 x 1450mm |        |            |   |
|------------------------------------|---------------------------------------------------------|--------|------------|---|
|                                    | DRAWING NUMBER 04360                                    | DATE:  | APRIL 2023 |   |
|                                    |                                                         | SCALE: | N.T.S.     | フ |