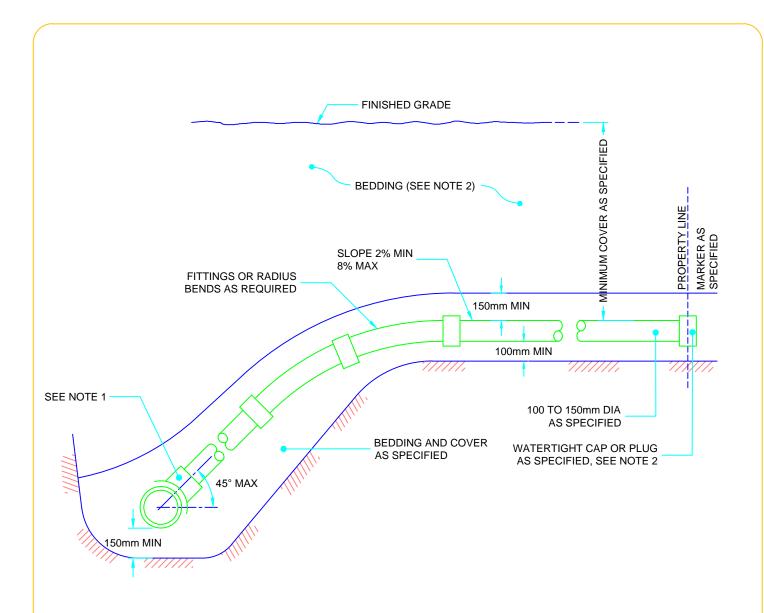

## NOTES:

- 1. SEWER SERVICE CONNECTIONS TO THE MAIN PIPE SEWER SHALL BE MADE USING FACTORY MADE TEES OR WYES, STRAP-ON-SADDLES, OR OTHER APPROVED SADDLES.
- 2. BEDDING MATERIAL SHALL BE TYPE 1 FOR PVC, AND TYPE 3 FOR DUCTILE IRON PIPES.
- 3. CAP OR PLUG AT PROPERTY LINE SHALL BE ADEQUATELY PLACED.
- 4. MAINTENANCE HOLES SHALL BE USED AT THE MAIN SEWER TO CONNECT SERVICE CONNECTIONS GREATER THAN OR EQUAL TO 200mm.
- 5. FOR NEW CONSTRUCTION, SADDLES SHALL BE INSTALLED ON THE MAIN PIE BEFORE THAT PIPE IS LAID.
- 6. APPROVED CUT-IN TOOL SHALL BE USED FOR FIELD MADE CONNECTIONS.
- 7. ALL DIMENSIONS ARE IN MILLIMETERS UNLESS OTHERWISE SHOWN.

MASTER SPECIFICATIONS

SEWER SERVICE CONNECTIONS FOR FLEXIBLE MAIN PIPE SEWER

DRAWING NUMBER 04470

DATE: MARCH 2016 SCALE: N.T.S.