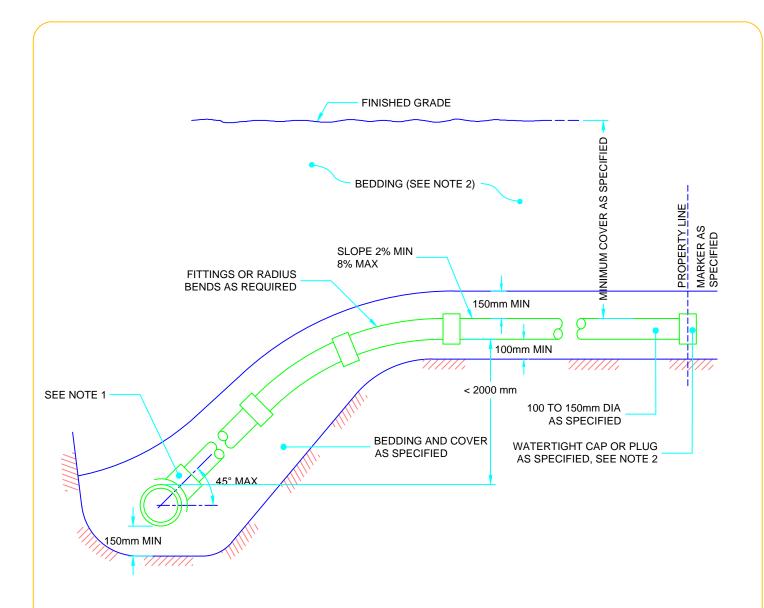

## NOTES:

- 1. SEWER SERVICE CONNECTIONS TO THE MAIN PIPE SEWER SHALL BE MADE USING FACTORY MADE TEES OR WYES, STRAP-ON-SADDLES, OR OTHER APPROVED SADDLES.
- 2. BEDDING MATERIAL SHALL BE TYPE 1 FOR PVC, AND TYPE 3 FOR DUCTILE IRON PIPES.
- 3. CAP OR PLUG AT PROPERTY LINE SHALL BE ADEQUATELY PLACED.
- 4. MAINTENANCE HOLES SHALL BE USED AT THE MAIN SEWER TO CONNECT SERVICE CONNECTIONS GREATER THAN OR EQUAL TO 200mm.
- 5. FOR NEW CONSTRUCTION, SADDLES SHALL BE INSTALLED ON THE MAIN PIE BEFORE THAT PIPE IS LAID.
- 6. APPROVED CUT-IN TOOL SHALL BE USED FOR FIELD MADE CONNECTIONS.
- 7. ALL DIMENSIONS ARE IN MILLIMETERS UNLESS OTHERWISE SHOWN.

MASTER SPECIFICATIONS

SEWER SERVICE CONNECTIONS FOR FLEXIBLE MAIN PIPE SEWER

DRAWING NUMBER 04470

DATE: FEBRUARY 2019

SCALE: N.T.S.