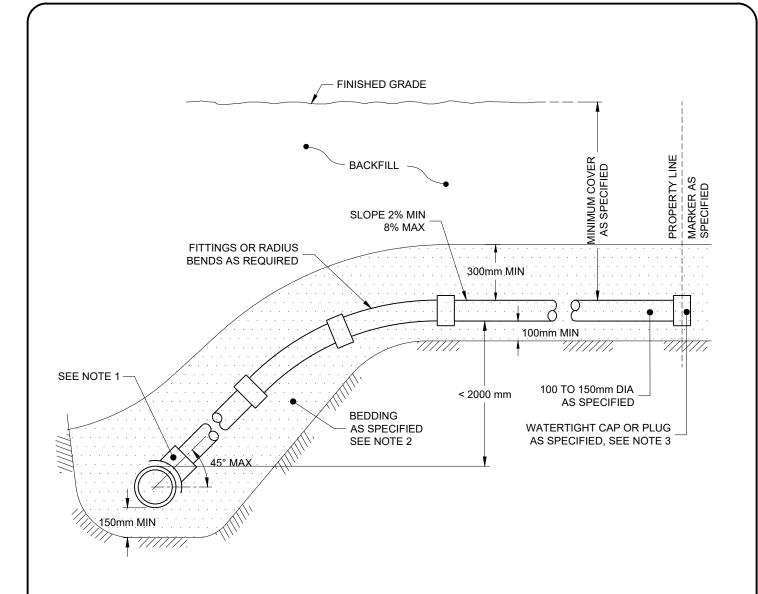

## NOTES:

- 1. SEWER SERVICE CONNECTIONS TO THE MAIN PIPE SEWER SHALL BE MADE USING FACTORY MADE TEES OR WYES, STRAP-ON-SADDLES, OR OTHER APPROVED SADDLES. AS PER SPECIFICATION SECTION 02702.
- 2. BEDDING MATERIAL SHALL BE TYPE 1 FOR PVC, AND TYPE 3 FOR DUCTILE IRON PIPES.
- 3. CAP OR PLUG AT PROPERTY LINE SHALL BE ADEQUATELY BRACED.
- 4. MAINTENANCE HOLES SHALL BE USED AT THE MAIN SEWER TO CONNECT SERVICE CONNECTIONS GREATER THAN OR EQUAL TO 200mm.
- 5. FOR NEW CONSTRUCTION, SADDLES SHALL BE INSTALLED ON THE MAIN PIPE BEFORE THAT PIPE IS LAID.
- 6. APPROVED CUT-IN TOOL SHALL BE USED FOR FIELD MADE CONNECTIONS.
- 7. ALL DIMENSIONS ARE IN MILLIMETERS UNLESS OTHERWISE NOTED.

| MUNICIPAL MASTER |
|------------------|
| SPECIFICATIONS   |

| SEWER SERVICE CONNECTIONS    |
|------------------------------|
| FOR FLEXIBLE MAIN PIPE SEWER |

**DRAWING NUMBER 04470** 

| <u> </u> |            |
|----------|------------|
| DATE:    | APRIL 2023 |
| SCALE:   | N.T.S.     |